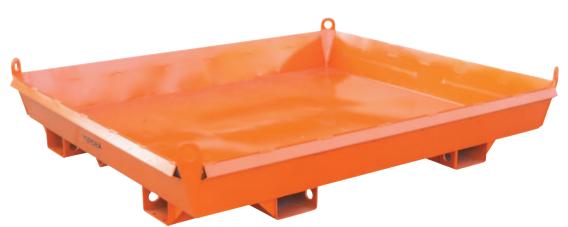

## **Concrete Collection Tray**

The Concrete Collection Trays are designed to limit environmental damage wherever a concrete pump is being used on site. This low profile tray fits under the concrete pump to collect spillage washout water and concrete waste.

- Low profile tray with tapered sides
- Reinforced base and sides
- Fitted with crane lifting and up-ending lugs
- · 4-way fork pockets allowing access from all sides
- · Optional wheel kit available on request
- Optional disposable plastic liner
- Enamel paint finish

up-ending lugs g access from all sides on request liner

V6210

| Code  | Details                                     | SWL<br>(kg) | Overall<br>Dimensions<br>(mm) | Fork<br>Pocket<br>(mm) | Fork Pocket<br>Centres<br>(mm) | Unit<br>Weight<br>(kg) |
|-------|---------------------------------------------|-------------|-------------------------------|------------------------|--------------------------------|------------------------|
| V6210 | Concrete Collection Tray (0.5 cubic metres) | 1000        | 1860x1560x360                 | 170x85                 | 880                            | 150                    |
| V6212 | Disposable Plastic Liner to suit            |             |                               |                        |                                |                        |