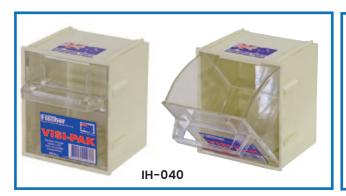

## Visi-Pak Storage Bins

- Fully modular the Visi-Pak is supplied with special clips which enable them to fit onto a louvre panel doors swivel forward for easy access
- They can also be screwed onto a wall or left free standing on a bench top
- Ideal for small parts storage
- Available in 3 standard sizes
- Hospital grade material bacterial and chemical free

See more information on next page

| Code   | Details           | Size WxDxH<br>(mm) | Volume<br>(L) |
|--------|-------------------|--------------------|---------------|
| IH-040 | Visi-Pak - Small  | 103x83x120         | 0.25          |
| IH-041 | Visi-Pak - Medium | 154x126x180        | 1.5           |
| IH-042 | Visi-Pak -Large   | 208x167x235        | 3.5           |