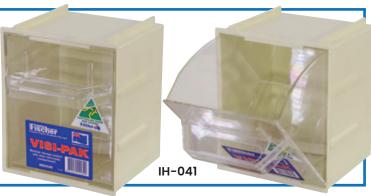

## Visi-Pak Storage Bins

- Fully modular the Visi-Pak is supplied with special clips which enable them to fit onto a louvre panel doors swivel forward for easy access
- They can also be screwed onto a wall or left free standing on a bench top
- Ideal for small parts storage
- Available in 3 standard sizes
- Hospital grade material bacterial and chemical free

See more information on next page

| Code   | Details           | Size WxDxH<br>(mm) | Volume<br>(L) |
|--------|-------------------|--------------------|---------------|
| IH-040 | Visi-Pak - Small  | 103x83x120         | 0.25          |
| IH-041 | Visi-Pak - Medium | 154x126x180        | 1.5           |
| IH-042 | Visi-Pak -Large   | 208x167x235        | 3.5           |