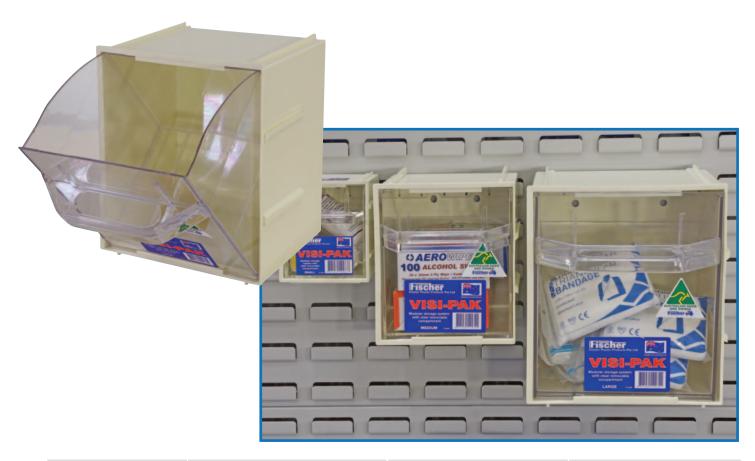

## Visi-Pak Storage Bins

- Fully modular the Visi-Pak is supplied with special clips which enable them to fit onto a louvre panel doors swivel forward for easy access
- They can also be screwed onto a wall or left free standing on a bench top
- Ideal for small parts storage
- Available in 3 standard sizes
- Hospital grade material bacterial and chemical free

See more information on next page

| Code   | Details           | Size WxDxH<br>(mm) | Volume<br>(L) |
|--------|-------------------|--------------------|---------------|
| IH-040 | Visi-Pak - Small  | 103x83x120         | 0.25          |
| IH-041 | Visi-Pak - Medium | 154x126x180        | 1.5           |
| IH-042 | Visi-Pak -Large   | 208x167x235        | 3.5           |