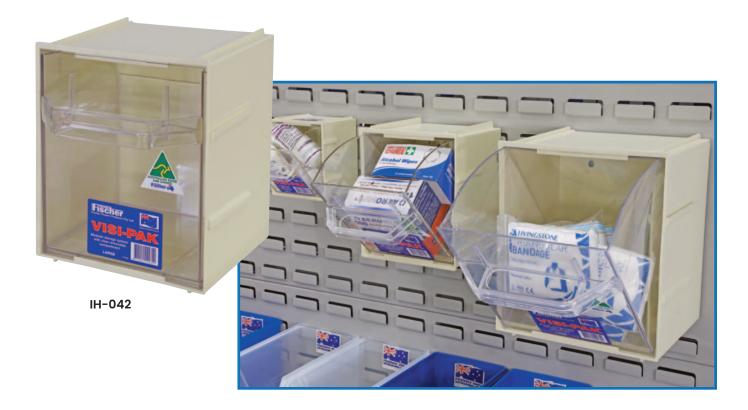

## Visi-Pak Storage Bins

- Fully modular the Visi-Pak is supplied with special clips which enable them to fit onto a louvre panel doors swivel forward for easy access
- They can also be screwed onto a wall or left free standing on a bench top
- Ideal for small parts storage
- Available in 3 standard sizes
- Hospital grade material bacterial and chemical free

See more information on next page

| Code   | Details           | Size WxDxH<br>(mm) | Volume<br>(L) |
|--------|-------------------|--------------------|---------------|
| IH-040 | Visi-Pak - Small  | 103x83x120         | 0.25          |
| IH-041 | Visi-Pak - Medium | 154x126x180        | 1.5           |
| IH-042 | Visi-Pak -Large   | 208x167x235        | 3.5           |