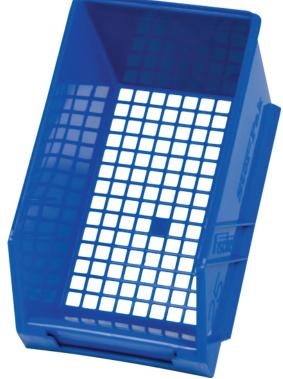

## **Mesh-Pak Storage Bins**

- · The ultimate practical storage system and part of the stor-pak range
- Available in three sizes to accommodate small as well as bulky items
- Produced in tough and durable hospital grade material bacterial free and chemical free
- Angled front provides easy picking access
- · Perforated bottom ensures no dust collects at the bottom of the box
- Dividers available for Stor-Pak #60 and #120
- Colours Available: Blue or Clear