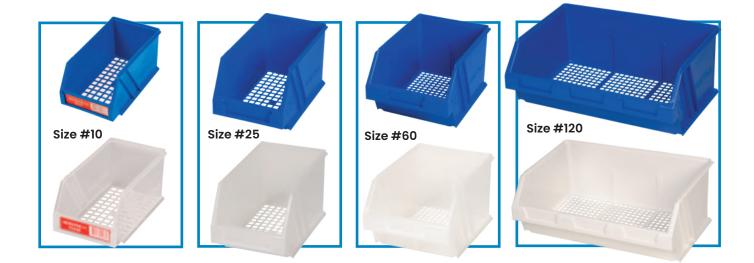

## **Mesh-Pak Storage Bins**

- · The ultimate practical storage system and part of the stor-pak range
- Available in three sizes to accommodate small as well as bulky items
- Produced in tough and durable hospital grade material bacterial free and chemical free
- Angled front provides easy picking access
- · Perforated bottom ensures no dust collects at the bottom of the box
- Dividers available for Stor-Pak #60 and #120
- Colours Available: Blue or Clear

See more information on next page

| Code      | Details                            | Size WxDxH<br>(mm) | Volume<br>(L) | Outer Ctn Qty |
|-----------|------------------------------------|--------------------|---------------|---------------|
| IH-061MPB | Mesh-Pak Bin #10-Blue              | 100x170x 85        | 1.0           | 6             |
| IH-061MPC | Mesh-Pak Bin #10-Clear             | 100x170x 85        | 1.0           | 6             |
| IH-062MPB | Mesh-Pak Bin #25-Blue              | 133x220x125        | 2.5           | 6             |
| IH-062MPC | Mesh-Pak Bin #25-Clear             | 133x220x125        | 2.5           | 6             |
| IH-063MPB | Mesh-Pak Bin #60-Blue              | 200x275x165        | 6.0           | 6             |
| IH-063MC  | Mesh-Pak Bin #60-Clear             | 410x275x165        | 6.0           | 6             |
| IH-064MPB | Mesh-Pak Bin #120-Blue             | 410x275x165        | 12            | 5             |
| IH-064MPC | Mesh-Pak Bin #120-Clear            |                    | 12            | 5             |
| Dividers  |                                    |                    |               |               |
| IH-058    | Dividers (to suit bins #60 & #120) |                    |               | 40            |