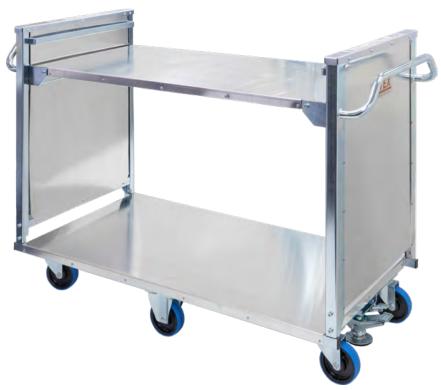

## **Liftex Auto Levelling Trolley**

- Auto Levelling trolley with a self leveling top shelf which dramatically reduces back injuries & strain as the load automatically increases in height as items are lifted off & lowers as items are loaded.
- The top shelf is self levelling at 0-250kg
- The total overall trolley load capacity is 350kg
- At 200kg the top shelf will be at the lowest position which is 290mm above the bottom shelf allowing for empty crates to be stored underneath
- Internal Platform Size: (LxW) 1200x585mm
- Overall Height: 1052mm
- Handle Height: 995mm
- Overall Width: 675mm
- Overall Length: 1525mm
- Bottom Platform Height: 200mm
- Top Platform Height: 890mm (highest position)
- Top Platform Height: 485mm (lowest position)
- 4 x 125mm TPU swivel castors & 2 x 125mm fixed centre wheels which allow for turning within its own length.
- Spring operated press foot floor brake
- Ergonomic handle at both ends
- Aluminium panels & platforms which avoids rust & corrosion
- Unit Weight: 62kg