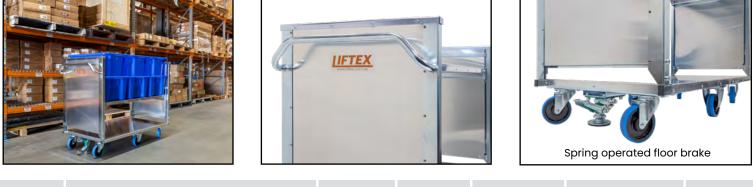

## **Liftex Auto Levelling Trolley**

- Auto Levelling trolley with a self leveling top shelf which dramatically reduces back injuries & strain as the load automatically increases in height as items are lifted off & lowers as items are loaded.
- The top shelf is self levelling at 0-250kg
- The total overall trolley load capacity is 350kg
- At 200kg the top shelf will be at the lowest position which is 290mm above the bottom shelf allowing for empty crates to be stored underneath
- Internal Platform Size: (LxW) 1200x585mm
- Overall Height: 1052mm
- Handle Height: 995mm
- Overall Width: 675mm
- Overall Length: 1525mm
- Bottom Platform Height: 200mm
- Top Platform Height: 890mm (highest position)
- Top Platform Height: 485mm (lowest position)
- 4 x 125mm TPU swivel castors & 2 x 125mm fixed centre wheels which allow for turning within its own length.
- Spring operated press foot floor brake
- Ergonomic handle at both ends
- Aluminium panels & platforms which avoids rust & corrosion
- Unit Weight: 62kg