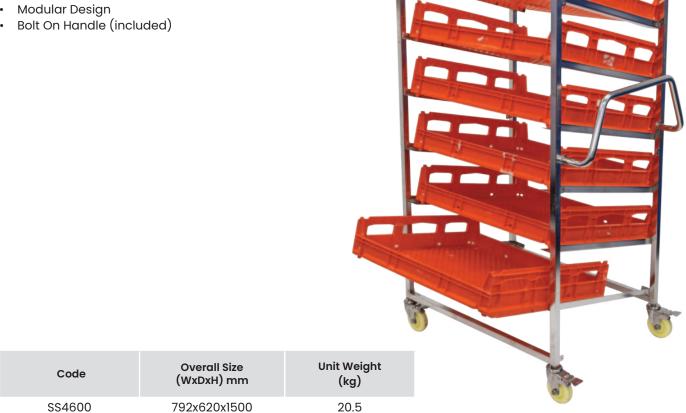

## **Stainless Steel Bakery Trolley**

- The ultimate solution for efficient and organized bread transportation.
- Designed with practicality and durability in mind, this trolley revolutionises the way bakeries, retail chains and food establishments handle their bread crates.
- Equipped with smooth-rolling casters, the trolley glides effortlessly • across different surfaces, making maneuvering through tight spaces and narrow an easy task.
- The trolley's stainless steel construction not only enhances its • durability but also makes it easy to clean and maintain hygiene standards as well as resisting rust, stains and corrosion.
- Can be connected to form a double trolley .
- Material: Stainless Steel 304
- 100mm Stainless Steel Castors w/- brakes