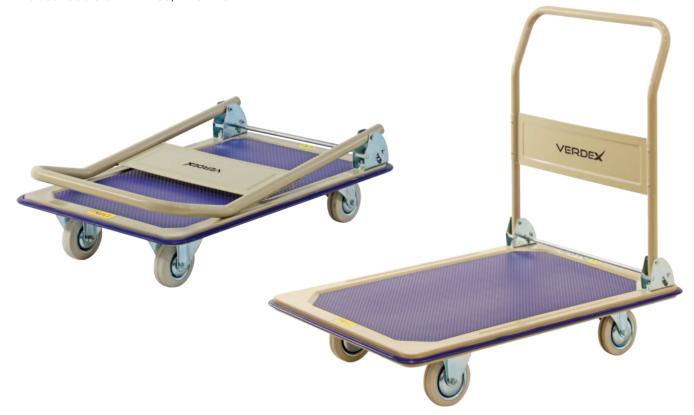

## **Multi-Purpose Platform Trolley**

## (Folding Handle)

- · Powder coated steel construction with vinyl decks
- · Surround bumper on perimeter of trolley
- · Rubber castors 2 x fixed, 2 x swivel

| Code  | Load<br>Capacity (kg) | Castors<br>(mm) | Handle<br>Height (mm) | Platform<br>Size (mm) | Platform<br>Height (mm) | Unit<br>Weight<br>(kg) |
|-------|-----------------------|-----------------|-----------------------|-----------------------|-------------------------|------------------------|
| V1000 | 150                   | 100             | 860                   | 740x480               | 150                     | 12                     |
| V1001 | 250                   | 125             | 860                   | 920x610               | 180                     | 18                     |
|       |                       |                 |                       |                       |                         |                        |