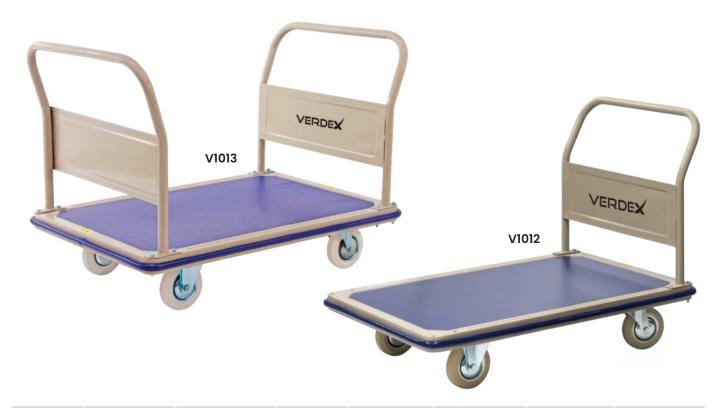

## **Multi-Purpose Platform Trolleys**

(Fixed Handle)

- Powder coated steel construction with vinyl decks
- Surround bumper on perimeter of trolley
- Rubber castors 2 x fixed, 2 x swivel

| Code  | Details  | Load<br>Capacity (kg) | Castors<br>(mm) | Handle<br>Height (mm) | Platform<br>Size (mm) | Platform<br>Height (mm) | Unit<br>Weight (kg) |
|-------|----------|-----------------------|-----------------|-----------------------|-----------------------|-------------------------|---------------------|
| V1012 | 1 Handle | 300                   | 160             | 890                   | 1150x750              | 240                     | 35                  |
| V1013 | 2 Handle | 300                   | 160             | 890                   | 1150x750              | 240                     | 40                  |