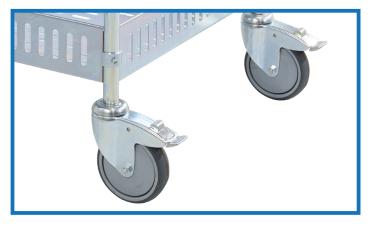

## **Service Trolley With Side Rails**

- Ideal cart for use in environments such as restaurants, hospitals, libraries, retail stores, schools etc.
- Lightweight trolley yet very robust design
- Electro galvanised finish
- 4 x swivel rubber castors 2 with brakes
- Load Capacity: 250kg
- Castor Size: 125mm
- Height to top Shelf: 705mm
- Distance Between Shelves: 325mm
- Shelf Size: 935x535x90mm
- Overall Size (LxWxH): 1130x550x940mm
- Unit Weight: 24kg