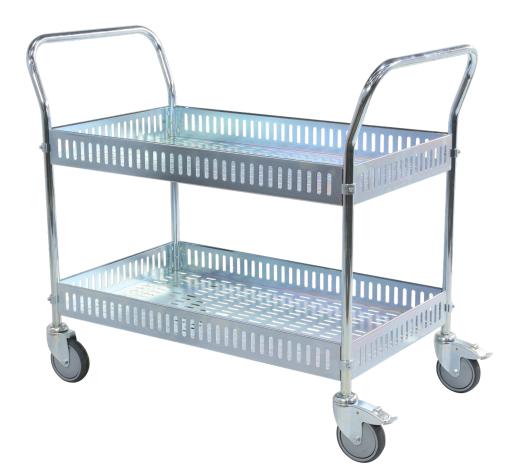

## **Service Trolley With Side Rails**

- Ideal cart for use in environments such as restaurants, hospitals, libraries, retail stores, schools etc.
- Lightweight trolley yet very robust design
- Electro galvanised finish
- 4 x swivel rubber castors 2 with brakes
- Load Capacity: 250kg
- Castor Size: 125mm
- Height to top Shelf: 705mm
- Distance Between Shelves: 325mm
- Shelf Size: 935x535x90mm
- Overall Size (LxWxH): 1130x550x940mm
- Unit Weight: 24kg

| Code  | Castor Size<br>(mm) | Load<br>Capacity<br>(kg) | Overall Size LxWxH<br>(mm) | Unit Weight<br>(kg) |
|-------|---------------------|--------------------------|----------------------------|---------------------|
| V1037 | 125                 | 250                      | 1130x550x940mm             | 24                  |