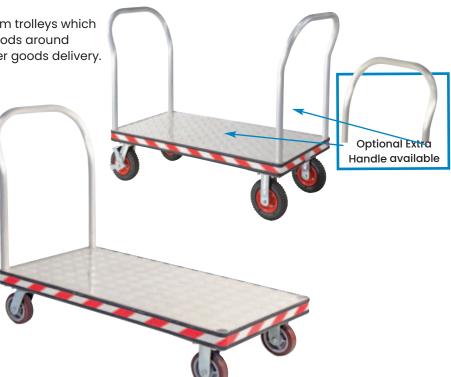

## Heavy Duty Aluminium Platform Trolleys

Strong and lightweight aluminium platform trolleys which are great for general transportation of goods around warehouses, shopping centres and courier goods delivery.

- · Lightweight and corrosion resistant
- Highly maneuverable heavy duty construction
- Checker plate deck
- Removable handles (comes standard with 1 Handle)
- 3 standard sizes available
- Polyurethane castors 2 x fixed, 2 x swivel with brakes
- Optional pneumatic wheel kit available includes 2 swivel wheels with brakes and 2 fixed wheels

| Code  | Details                                   | Load<br>Capacity(kg) | Castors<br>(mm) | Handle<br>Height (mm) | Platform<br>Size (mm) | Platform<br>Height (mm) | Unit<br>Weight<br>(kg) |
|-------|-------------------------------------------|----------------------|-----------------|-----------------------|-----------------------|-------------------------|------------------------|
| V1050 | Platform Trolley                          | 500                  | 125             | 1010                  | 930x620               | 260                     | 22                     |
| V1051 | Platform Trolley                          | 500                  | 125             | 1010                  | 1230x620              | 260                     | 25                     |
| V1052 | Platform Trolley                          | 500                  | 125             | 1010                  | 1530x770              | 260                     | 30                     |
| V1053 | Optional 2nd Handle to suit V1050 & V1051 |                      |                 |                       |                       |                         |                        |
| V1054 | Optional 2nd Handle to suit V1052         |                      |                 |                       |                       |                         |                        |
| V1055 | Pneumatic Wheel Kit to suit Trolleys      |                      |                 |                       |                       |                         |                        |