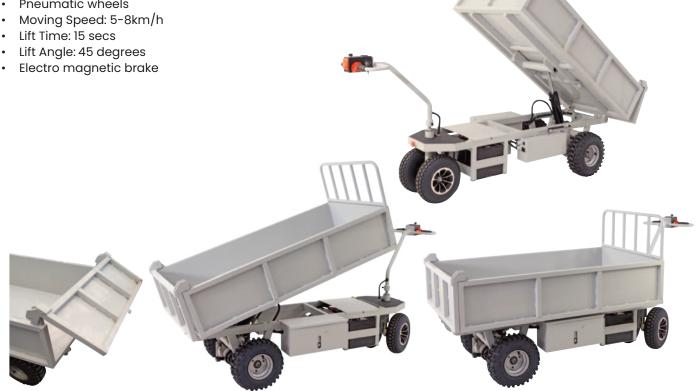

## **Powered Dump Truck**

- Great for dirt, bark and rubbish removal in outdoor areas
- Emergency stop button
- Forward and reverse drive
- Variable speed controller
- Powered by 3 x 12V / 55Ah batteries
- Pneumatic wheels

| Code  | Load<br>Capacity<br>(kg) | Wheels<br>(mm) | Handle<br>Height<br>(mm) | Tray Height<br>from Ground<br>(mm) | Tray Size<br>LxWxH (mm) | Overall Size<br>LxWxH (mm) | Unit<br>Weight<br>(kg) |
|-------|--------------------------|----------------|--------------------------|------------------------------------|-------------------------|----------------------------|------------------------|
| V1067 | 800                      | 325            | 1000                     | 740                                | 1510x800x310            | 2250x810x1070              | 250                    |