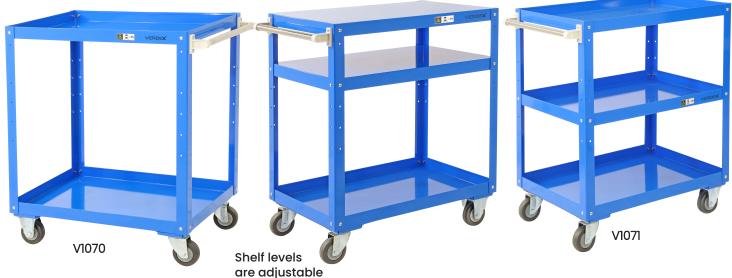

## **Prestige 2 & 3 Tier Trolleys**

Heavy duty steel trolleys which are great for dozens of uses in warehouses, schools, hospitals etc.

- Powder coated steel construction
- Chrome steel handle with plastic end caps
- The shelves can be used as a flat platform or turned upside down and used as a tray
- Polyurethane castors 2 x fixed, 2 x swivel

| Code  | Details        | Load<br>Capacity (kg) | Castors<br>(mm) | Handle<br>Height (mm) | Shelf<br>Size (mm) | Overall Size<br>LxWxH (mm) | Unit<br>Weight<br>(kg) |
|-------|----------------|-----------------------|-----------------|-----------------------|--------------------|----------------------------|------------------------|
| V1070 | 2 Tier Trolley | 250                   | 100             | 890                   | 750x500            | 820x500x915                | 18                     |
| V1071 | 3 Tier Trolley | 250                   | 100             | 890                   | 750x500            | 820x500x915                | 22                     |