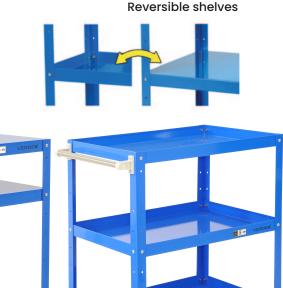

## **Prestige 2 & 3 Tier Trolleys**

Heavy duty steel trolleys which are great for dozens of uses in warehouses, schools, hospitals etc.

- Powder coated steel construction
- Chrome steel handle with plastic end caps
- The shelves can be used as a flat platform or turned upside down and used as a tray
- Polyurethane castors 2 x fixed, 2 x swivel