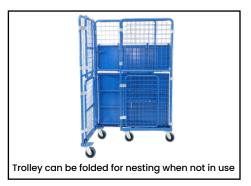

## Heavy Duty Goods Trolley with Shelf

- An extremely versatile goods cage with the space saving benefit of being able to be collapsed easily for storage when not in use.
  Fitted with a fold up upper shelf and 270 degree opening lockable gates, this cage can be used in a single or a two shelf configuration.
- Powder coated finish
- Lower Shelf Height Space: 780mm
- Upper Shelf Height Space: 700mm
- Lower Shelf Height: 205mm
- Upper Shelf Height: 1010mm
- Load Capacity: 500kg
- Castors: 125mm
- Shelf Size: 1030x750mm
- Overall Size (LxWxH): 1100x800x1700mm
- Internal Dimensions: (LxWxH):1034x740x1506mm
- · Unit Weight: 90kg