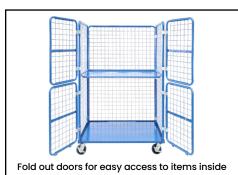

## Heavy Duty Goods Trolley with Shelf

- An extremely versatile goods cage with the space saving benefit of being able to be collapsed easily for storage when not in use.
  Fitted with a fold up upper shelf and 270 degree opening lockable gates, this cage can be used in a single or a two shelf configuration.
- Powder coated finish
- Lower Shelf Height Space: 780mm
- Upper Shelf Height Space: 700mm
- Lower Shelf Height: 205mm
- Upper Shelf Height: 1010mm
- Load Capacity: 500kg
- Castors: 125mm
- Shelf Size: 1030x750mm
- Overall Size (LxWxH): 1100x800x1700mm
- Internal Dimensions: (LxWxH):1034x740x1506mm
- · Unit Weight: 90kg