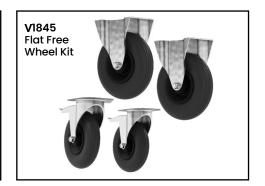

| Code  | Details                                                                     |
|-------|-----------------------------------------------------------------------------|
| V1091 | Heavy Duty Goods Trolley with Shelf                                         |
| V1845 | Flat Free Wheel Kit - Includes 2 Swivel Wheels with Brakes & 2 Fixed Wheels |