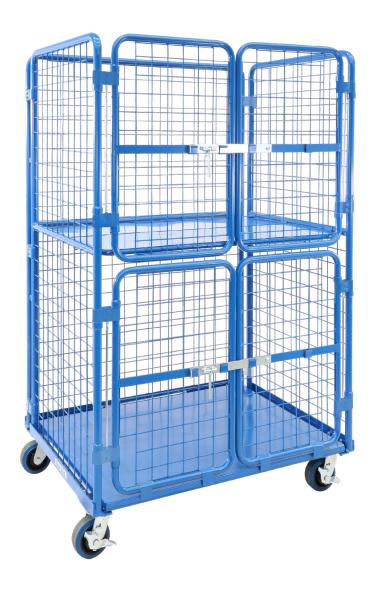

## Heavy Duty Goods Trolley with Shelf

- An extremely versatile goods cage with the space saving benefit of being able to be collapsed easily for storage when not in use.
  Fitted with a fold up upper shelf and 270 degree opening lockable gates, this cage can be used in a single or a two shelf configuration.
- Powder coated finish
- Lower Shelf Height Space: 780mm
- Upper Shelf Height Space: 700mm
- Lower Shelf Height: 205mm
- Upper Shelf Height: 1010mm
- Load Capacity: 500kg
- Castors: 125mm
- Shelf Size: 1030x750mm
- Overall Size (LxWxH): 1100x800x1700mm
- Internal Dimensions: (LxWxH):1034x740x1506mm
- · Unit Weight: 90kg