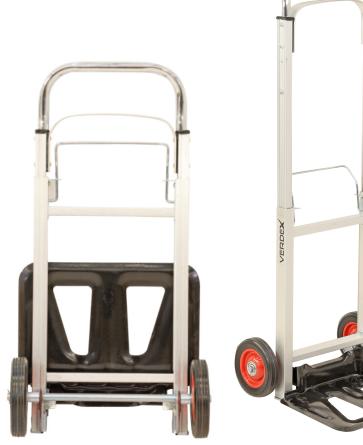

## **Folding Hand Trolley**

- Extremely light weight folding hand trolley
- Foot Plate folds up and handle collapses for easy storage when not in use
- · Rubber castors

| Code  | Load<br>Capacity<br>(kg) | Castors<br>(mm) | Foot<br>Plate Size<br>WxD (mm) | Closed Size WxDxH<br>(mm) | Open<br>Size WxDxH<br>(mm) | Unit<br>Weight<br>(kg) |
|-------|--------------------------|-----------------|--------------------------------|---------------------------|----------------------------|------------------------|
| V1170 | 90                       | 150             | 355x240                        | 180x390x710               | 390x410x1090               | 6                      |