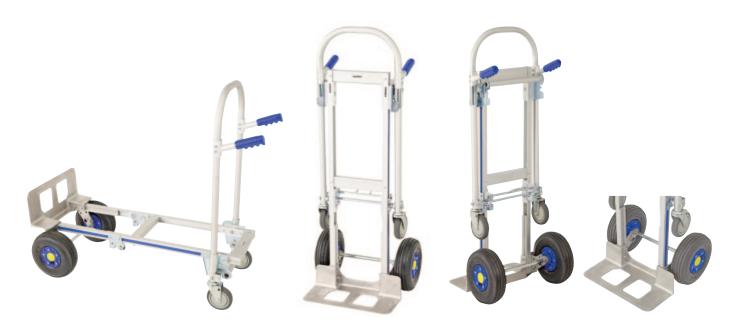

## **Aluminium Convertible Hand Trolley**

- · Lightweight Aluminium Convertible Hand Trolley
- Quickly convert from a 2 wheel upright trolley to a 4 wheel platform trolley
- Load Capacity: two wheels status: 200kg; four wheels status: 250kg
- Pneumatic wheel size: 260mm
- Rubber wheel size: 125mm

| Code  | Load<br>Capacity<br>(kg) | Foot<br>Plate Size<br>WxD (mm) | Closed Size<br>WxDxH (mm) | Open Size<br>WxDxH (mm) | Unit<br>Weight<br>(kg) |
|-------|--------------------------|--------------------------------|---------------------------|-------------------------|------------------------|
| V1180 | 200                      | 460X180                        | 470x520x1030              | 1180x520x1320           | 18                     |