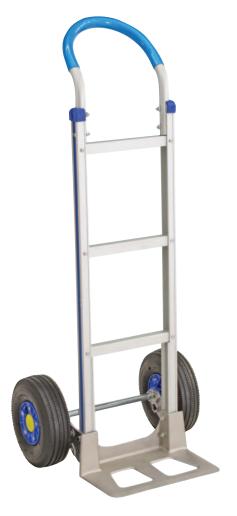

## 150kg Capacity Aluminium Hand Trolley

- Great lightweight hand truck for general load carting
- Width: 515mm
- Height: 1310mm
- Pneumatic tyres

| Code  | Load<br>Capacity<br>(kg) | Castors<br>(mm) | Foot<br>Plate Size<br>WxD (mm) | Open<br>Size WxDxH<br>(mm) | Unit<br>Weight<br>(kg) |
|-------|--------------------------|-----------------|--------------------------------|----------------------------|------------------------|
| V1190 | 150                      | 260             | 355x180                        | 520x470x1260               | 10                     |