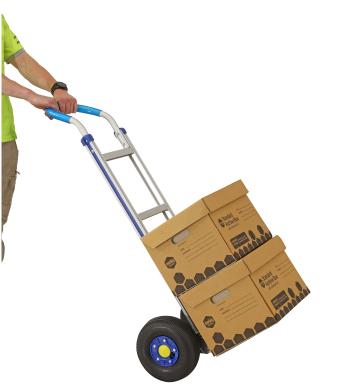

## 150kg Capacity Aluminium Hand Trolley

- Great lightweight hand truck for general load carting
- Width: 515mm
- Height: 1310mm
- Pneumatic tyres

| Code  | Load<br>Capacity<br>(kg) | Castors<br>(mm) | Foot<br>Plate Size<br>WxD (mm) | Open<br>Size WxDxH<br>(mm) | Unit<br>Weight<br>(kg) |
|-------|--------------------------|-----------------|--------------------------------|----------------------------|------------------------|
| V1190 | 150                      | 260             | 355x180                        | 520x470x1260               | 10                     |