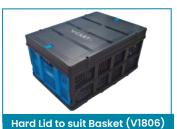

Lid to suit V-Cart Basket

V1806

| Code  | Details                       | Load<br>Capacity<br>(kg) | Castors<br>(mm) | Handle<br>Height<br>(mm) | Folded Size<br>LxWxH (mm) | Open Size<br>LxWxH (mm) | Unit<br>Weight<br>(kg) |
|-------|-------------------------------|--------------------------|-----------------|--------------------------|---------------------------|-------------------------|------------------------|
| V1197 | Foldable Plastic Deck Trolley | 137                      | 100             | 920                      | 670x405x80                | 670x405x925             | 6                      |
| V1805 | V-Cart Extra Basket           |                          |                 |                          |                           |                         |                        |