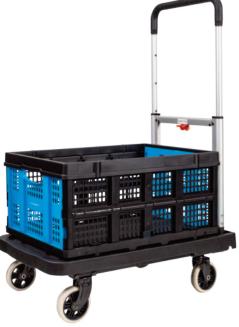

## **Foldable Plastic Deck Trolley**

- This Platform Trolley is designed specifically to fit the
  V-Cart Folding Basket and can take up to three baskets per load
- · Hard clip-on lid available for the V-Cart Basket
- Extremely lightweight and compact trolley which folds completely flat as pictured
- Rubber castors 2 x fixed, 2 x swivel
- Platform height off ground level: 180mm
- Platform Size: 670x405mm