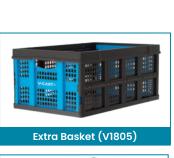

Lid to suit V-Cart Basket

V1806

| Code  | Details                       | Load<br>Capacity<br>(kg) | Castors<br>(mm) | Handle<br>Height<br>(mm) | Folded Size<br>LxWxH (mm) | Open Size<br>LxWxH (mm) | Unit<br>Weight<br>(kg) |
|-------|-------------------------------|--------------------------|-----------------|--------------------------|---------------------------|-------------------------|------------------------|
| V1197 | Foldable Plastic Deck Trolley | 137                      | 100             | 920                      | 670x405x80                | 670x405x925             | 6                      |
| V1805 | V-Cart Extra Basket           |                          |                 |                          |                           |                         |                        |