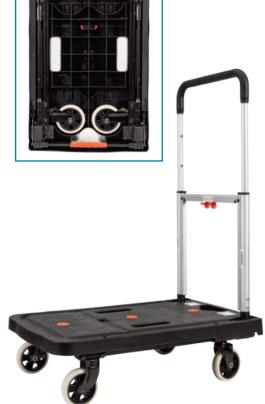

## **Foldable Plastic Deck Trolley**

- This Platform Trolley is designed specifically to fit the
  V-Cart Folding Basket and can take up to three baskets per load
- · Hard clip-on lid available for the V-Cart Basket
- Extremely lightweight and compact trolley which folds completely flat as pictured
- Rubber castors 2 x fixed, 2 x swivel
- Platform height off ground level: 180mm
- Platform Size: 670x405mm