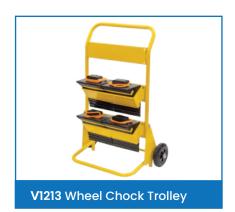

## **Heavy Duty Wheel Chock Trolley**

- The Heavy Duty Wheel Chock Trolley can be used as a portable storage solution for rubber wheel chocks.
- They are a great addition for loading docks, depots or parking areas.
- · Finish: Powder coat Yellow
- V1213 Capacity: 6 Heavy Duty Rubber Wheel Chocks (V7847)
- V1214 Capacity: 2 Heavy Duty Rubber Wheel Chocks (V7847)
- Fitted with 2 Wheel Chock Holders (V1214)
- Optional add-on Holder is available (V1214)
- 200mm Rubber Wheels

| Code  | Details                         | Overall Size LxWxH (mm) | Unit Weight (kg) |
|-------|---------------------------------|-------------------------|------------------|
| V1213 | Wheel Chock Trolley             | 815x475x1130            | 16               |
| V1214 | Wall Mounted Wheel Chock Holder | 570x110x115             | 1                |