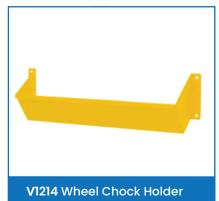

## **Heavy Duty Wheel Chock Trolley**

- The Heavy Duty Wheel Chock Trolley can be used as a portable storage solution for rubber wheel chocks.
- They are a great addition for loading docks, depots or parking areas.
- · Finish: Powder coat Yellow
- V1213 Capacity: 6 Heavy Duty Rubber Wheel Chocks (V7847)
- V1214 Capacity: 2 Heavy Duty Rubber Wheel Chocks (V7847)
- Fitted with 2 Wheel Chock Holders (V1214)
- Optional add-on Holder is available (V1214)
- 200mm Rubber Wheels

| Code  | Details                         | Overall Size LxWxH (mm) | Unit Weight (kg) |
|-------|---------------------------------|-------------------------|------------------|
| V1213 | Wheel Chock Trolley             | 815x475x1130            | 16               |
| V1214 | Wall Mounted Wheel Chock Holder | 570x110x115             | 1                |