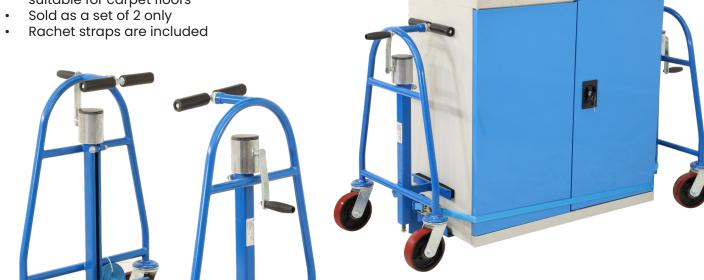

## **Furniture Mover Set**

- Great for moving heavy furniture & equipment
- Winch handle geared mechanism

| Code  | Castors<br>(mm) | Load<br>Capacity<br>(kg) | Lifting<br>Height<br>(mm) | Lifting<br>Plate Size<br>(mm) | Overall Size<br>LxWxH<br>(mm) | Unit Weight<br>(set of 2)<br>(kg) |
|-------|-----------------|--------------------------|---------------------------|-------------------------------|-------------------------------|-----------------------------------|
| V1225 | 150             | 600                      | 300                       | 120x225                       | 570x390x780                   | 34                                |