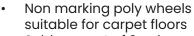

## **Furniture Mover Set**

- Great for moving heavy furniture & equipment
- Winch handle geared mechanism

| Code  | Castors<br>(mm) | Load<br>Capacity<br>(kg) | Lifting<br>Height<br>(mm) | Lifting<br>Plate Size<br>(mm) | Overall Size<br>LxWxH<br>(mm) | Unit Weight<br>(set of 2)<br>(kg) |
|-------|-----------------|--------------------------|---------------------------|-------------------------------|-------------------------------|-----------------------------------|
| V1225 | 150             | 600                      | 300                       | 120x225                       | 570x390x780                   | 34                                |