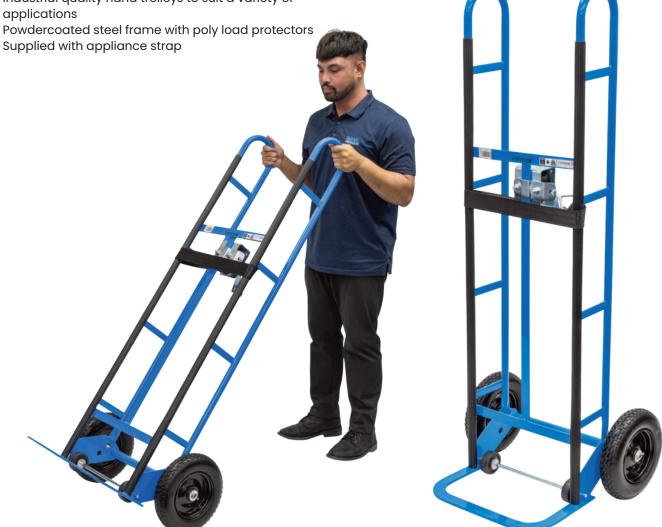

## **Heavy Duty Appliance Trolley** (Flat free wheels)

· Industrial quality hand trolleys to suit a variety of applications

| Code  | Load Capacity | Wheel     | Foot Size | Overall Size | Unit Weight |
|-------|---------------|-----------|-----------|--------------|-------------|
|       | (kg)          | Size (mm) | WxD (mm)  | WxH (mm)     | (kg)        |
| V1255 | 350           | 280       | 450X200   | 610x1520     | 19          |