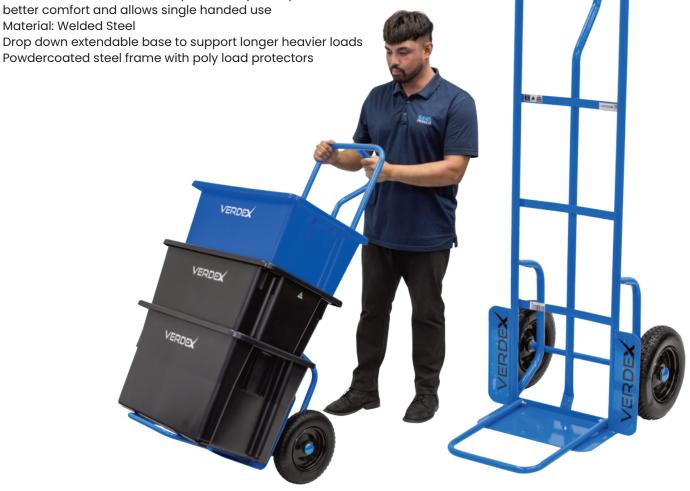

## 'P' Handle Trolley with extended Foot (Flat free wheels)

• This trolley's ergonomically designed handle allows for single handed control, making it ideal for transporting heavy cartons, boxes and various other objects in the office and delivery industries.

· Heavy duty welded steel construction for maximum strength Flat free wheels for increased productivity'P' shaped handle offers the user

| Code  | Load Capacity | Wheel Size | Foot Size | Overall Size | Unit Weight |
|-------|---------------|------------|-----------|--------------|-------------|
|       | (kg)          | (mm)       | (WxD)     | (WxH)        | (kg)        |
| V1257 | 300           | 280        | 350x240   | 525x1305     | 15          |