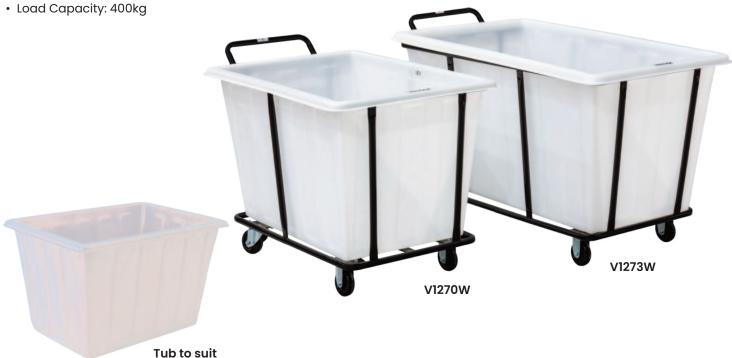

## Plastic Bin Trolleys (White)

- Heavy duty rotomoulded bin with 25mm steel tubular frame
- Bin is ribbed for extra strength
- · Additional bins are available to purchase
- 280L Internal Top Dimension (WxL): 910x615mm
- 400L Internal Top Dimension (WxL): 1170x650mm
- 280L Height From Ground To Top Rim: 740mm
- 400L Height From Ground To Top Rim: 790mm
- Nylon castors 2 x fixed, 2 x swivel

| Code   | Details                                        | Internal Base<br>Size (mm) | Overall Size<br>LxWxH (mm) | Unit<br>Weight (kg) |
|--------|------------------------------------------------|----------------------------|----------------------------|---------------------|
| V1270W | White 280L Capacity Bin Trolley (Includes Bin) | -                          | 1170x730x800               | 25                  |
| V1272  | White 280L Capacity Tub                        | 500x780                    | 1030x730x600               | 8.5                 |
| V1273W | White 400L Capacity Bin Trolley (Includes Bin) |                            | 1400x710x850               | 44                  |
| V1275  | White 400L Capacity Tub                        | 1040x540                   | 1280x780x640               | 12.6                |