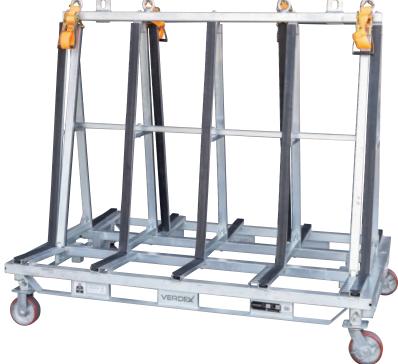

## **A Frame Trolley for Glass**

- Suitable for storing & transporting glass, stone & other sheet materials
- Load is secured by 4 adjustable clamp bars
- Detachable ratchet straps supplied
- Rubber profiles protect the load from damage and help prevent movement
- Heavy duty A Frame construction for maximum stability
- 4-way fork access and crane lugs fitted for transport by forklift or crane
- 150mm poly wheels with brakes allow easy manoeuvering around the worksite
- Wheel kit is designed for quick release with a provision for storage when not in use space on a ute tray and fit through a standard doorway

V1281 base is designed with racking locators

| Code  | Maximum Load | Fork Pocket | Overall Size   | Unit        |
|-------|--------------|-------------|----------------|-------------|
|       | Width (mm)   | Size (mm)   | LxWxH (mm)     | Weight (kg) |
| V1281 | 340          | 250x80      | 1800x1150x1620 | 130         |