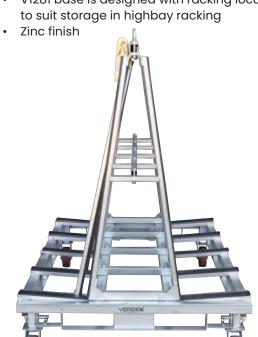

## **A Frame Trolley for Glass**

- Suitable for storing & transporting glass, stone & other sheet materials
- Load is secured by 4 adjustable clamp bars
- Detachable ratchet straps supplied
- Rubber profiles protect the load from damage and help prevent movement
- Heavy duty A Frame construction for maximum stability
- 4-way fork access and crane lugs fitted for transport by forklift or crane
- 150mm poly wheels with brakes allow easy manoeuvering around the worksite
- Wheel kit is designed for quick release with a provision for storage when not in use space on a ute tray and fit through a standard doorway

V1281 base is designed with racking locators

| Code  | Maximum Load | Fork Pocket | Overall Size   | Unit        |
|-------|--------------|-------------|----------------|-------------|
|       | Width (mm)   | Size (mm)   | LxWxH (mm)     | Weight (kg) |
| V1281 | 340          | 250x80      | 1800x1150x1620 | 130         |