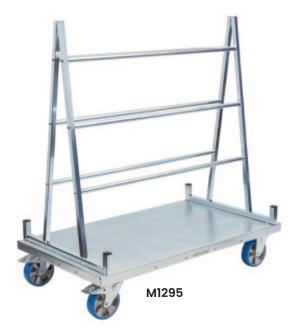

## A Frame Panel Carts (Polyurethane Wheels)

- The A frame panel trolley is ideal for transporting bulky items
- Optional trestle racks so that long product can be stored at different heights
- Zinc Finish
- Polyurethane castors 2 x fixed, 2 x swivel with brakes
- Castors: 160mm
- Range of accessories available to suit

| Code   | Details                               | Load Capacity<br>(kg) | Base Height<br>(mm) | Overall Size<br>LxWxH (mm) | Unit Weight<br>(kg) |
|--------|---------------------------------------|-----------------------|---------------------|----------------------------|---------------------|
| V1295  | A Frame Panel Cart                    | 1000                  | 240                 | 1250x700x1350              | 55.5                |
| V1295K | A Frame Panel Cart with Trestle Racks | 1000                  | 240                 | 1250x700x1350              | 60.5                |
| V1291  | Entry Rollers to suit                 |                       |                     |                            |                     |
| V1916  | Fork Pockets to suit                  |                       |                     |                            |                     |
| V1920  | Trolley Towing Set to suit            |                       |                     |                            |                     |