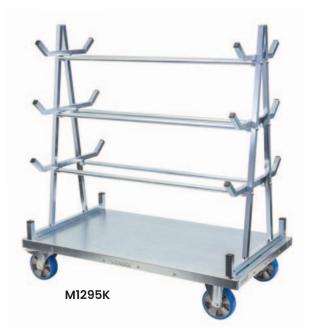

## A Frame Panel Carts (Polyurethane Wheels)

- The A frame panel trolley is ideal for transporting bulky items
- Optional trestle racks so that long product can be stored at different heights
- Zinc Finish
- Polyurethane castors 2 x fixed, 2 x swivel with brakes
- Castors: 160mm
- Range of accessories available to suit

| Code   | Details                               | Load Capacity<br>(kg) | Base Height<br>(mm) | Overall Size<br>LxWxH (mm) | Unit Weight<br>(kg) |
|--------|---------------------------------------|-----------------------|---------------------|----------------------------|---------------------|
| V1295  | A Frame Panel Cart                    | 1000                  | 240                 | 1250x700x1350              | 55.5                |
| V1295K | A Frame Panel Cart with Trestle Racks | 1000                  | 240                 | 1250x700x1350              | 60.5                |
| V1291  | Entry Rollers to suit                 |                       |                     |                            |                     |
| V1916  | Fork Pockets to suit                  |                       |                     |                            |                     |
| V1920  | Trolley Towing Set to suit            |                       |                     |                            |                     |