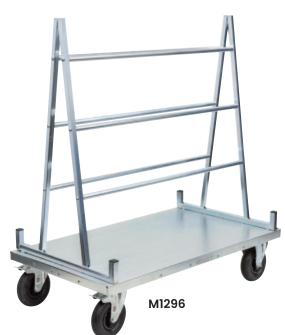

## A Frame Panel Carts (Pneumatic Wheels)

- The A frame panel trolley is ideal for transporting bulky items
- Optional trestle racks so that long product can be stored at different heights
- Zinc Finish
- Pneumatic Wheels 2 x fixed, 2 x swivel with brakes
- · Range of accessories available to suit

| Code   | Details                               | Load Capacity<br>(kg) | Base Height (mm) | Overall Size<br>LxWxH (mm) | Unit Weight<br>(kg) |
|--------|---------------------------------------|-----------------------|------------------|----------------------------|---------------------|
| V1296  | A Frame Panel Cart                    | 300                   | 240              | 1250x700x1390              | 53                  |
| V1296K | A Frame Panel Cart with Trestle Racks | 300                   | 240              | 1250x700x1390              | 68                  |
| V1291  | Entry Rollers to suit                 |                       |                  |                            |                     |
| V1916  | Fork Pockets to suit                  |                       |                  |                            |                     |
| V1920  | Trolley Towing Set to suit            |                       |                  |                            |                     |