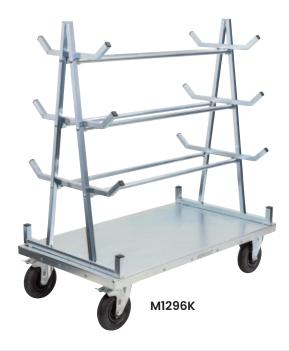

## A Frame Panel Carts (Pneumatic Wheels)

- The A frame panel trolley is ideal for transporting bulky items
- Optional trestle racks so that long product can be stored at different heights
- Zinc Finish
- Pneumatic Wheels 2 x fixed, 2 x swivel with brakes
- · Range of accessories available to suit

| Code   | Details                               | Load Capacity<br>(kg) | Base Height (mm) | Overall Size<br>LxWxH (mm) | Unit Weight<br>(kg) |
|--------|---------------------------------------|-----------------------|------------------|----------------------------|---------------------|
| V1296  | A Frame Panel Cart                    | 300                   | 240              | 1250x700x1390              | 53                  |
| V1296K | A Frame Panel Cart with Trestle Racks | 300                   | 240              | 1250x700x1390              | 68                  |
| V1291  | Entry Rollers to suit                 |                       |                  |                            |                     |
| V1916  | Fork Pockets to suit                  |                       |                  |                            |                     |
| V1920  | Trolley Towing Set to suit            |                       |                  |                            |                     |