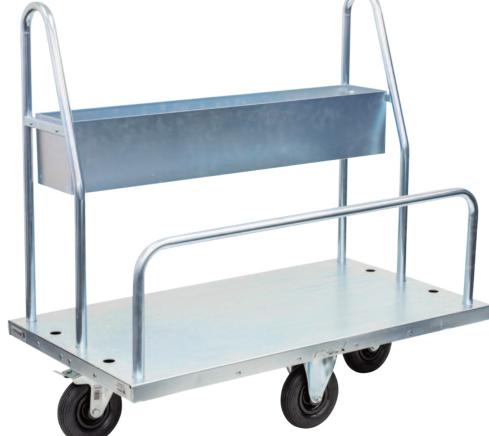

## (Pneumatic Castors)

- The Transport Trolley is ideal for transporting large & bulky items which can also be configured using accessories to suit a range of applications
- A versatile solution for the transportation of large or bulkier items fitted with a tray option for smaller goods
- Supplied with 1 x load bar as standard with optional accessories available
- Storage tray is ideal for transporting smaller items
- Optional trestle racks so that long product can be stored at different heights
- Zinc Finish
- Pneumatic castors -
- 2 x Swivel Brake and 2 x Fixed • Castors: 160mm
- Tray Size: 1120x200x200mm

Optional Accessories available to suit

| Code  | Details                                 | Load<br>Capacity (kg) | Base Height<br>(mm) | Overall Size<br>LxWxH (mm) | Unit<br>Weight (kg) |
|-------|-----------------------------------------|-----------------------|---------------------|----------------------------|---------------------|
| V1298 | Transport Trolley with Pneumatic Wheels | 300                   | 240                 | 1250x700x1155              | 53.5                |
| V1920 | Trolley Towing Set to suit              | 200                   | -                   | -                          | 4                   |
| V1916 | Fork Pockets to suit                    | -                     | -                   | 242x86                     | 3                   |
| V1284 | High Load Bar to suit                   | -                     | -                   | -                          | 3.8                 |
| V1285 | Low Load Bar to suit                    | -                     | -                   | -                          | 2.6                 |
| V1287 | Side Panels to suit                     | -                     | -                   | -                          | 7.8                 |
| V1291 | Entry Rollers to suit                   | -                     | -                   | -                          | 3                   |
| V1292 | Add-on Tray with one Load Bar to suit   | -                     | -                   | 120x190x50                 | 6                   |