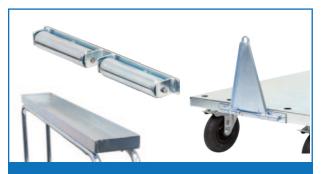

## (Pneumatic Castors)

- The Transport Trolley is ideal for transporting large & bulky items which can also be configured using accessories to suit a range of applications
- A versatile solution for the transportation of large or bulkier items fitted with a tray option for smaller goods
- Supplied with 1 x load bar as standard with optional accessories available
- Storage tray is ideal for transporting smaller items
- Optional trestle racks so that long product can be stored at different heights
- Zinc Finish
- Pneumatic castors -
- 2 x Swivel Brake and 2 x Fixed • Castors: 160mm
- Tray Size: 1120x200x200mm

Optional Accessories available to suit

| Code  | Details                                 | Load<br>Capacity (kg) | Base Height<br>(mm) | Overall Size<br>LxWxH (mm) | Unit<br>Weight (kg) |
|-------|-----------------------------------------|-----------------------|---------------------|----------------------------|---------------------|
| V1298 | Transport Trolley with Pneumatic Wheels | 300                   | 240                 | 1250x700x1155              | 53.5                |
| V1920 | Trolley Towing Set to suit              | 200                   | -                   | -                          | 4                   |
| V1916 | Fork Pockets to suit                    | -                     | -                   | 242x86                     | 3                   |
| V1284 | High Load Bar to suit                   | -                     | -                   | -                          | 3.8                 |
| V1285 | Low Load Bar to suit                    | -                     | -                   | -                          | 2.6                 |
| V1287 | Side Panels to suit                     | -                     | -                   | -                          | 7.8                 |
| V1291 | Entry Rollers to suit                   | -                     | -                   | -                          | 3                   |
| V1292 | Add-on Tray with one Load Bar to suit   | -                     | -                   | 120x190x50                 | 6                   |