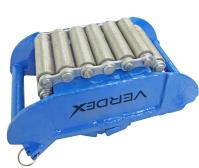

## **Roller Load Skates**

- These skates are designed to move heavy loads e.g machinery and heavy workshop equipment up to 10 tonnes.
- Available with diamond steel top or rubber pad top which protects items from scratching.
- · Optional steering handle available
- · Turntable is lockable
- · Number of Rollers: 14
- Handle Length: 1310mm
- Rotating Top Diameter: 145mm

| Code  | Details                               | Load<br>Capacity<br>(kg) | Overall Size<br>LxWxH (mm) | Unit<br>Weight<br>(kg) |
|-------|---------------------------------------|--------------------------|----------------------------|------------------------|
| V1300 | Roller Load Skate - Diamond Steel Top | 10,000                   | 270x150x135                | 17                     |
| V1301 | Roller Load Skate - Rubber Pad Top    | 10,000                   | 270x150x125                | 17                     |
| V1302 | Steering Handle to Suit V1300 & V1301 |                          |                            | 7                      |