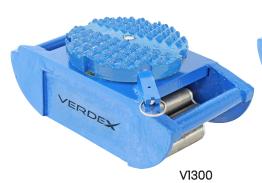

## **Roller Load Skates**

- These skates are designed to move heavy loads e.g machinery and heavy workshop equipment up to 10 tonnes.
- Available with diamond steel top or rubber pad top which protects items from scratching.
- · Optional steering handle available
- · Turntable is lockable
- · Number of Rollers: 14
- Handle Length: 1310mm
- Rotating Top Diameter: 145mm

| Code  | Details                               | Load<br>Capacity<br>(kg) | Overall Size<br>LxWxH (mm) | Unit<br>Weight<br>(kg) |
|-------|---------------------------------------|--------------------------|----------------------------|------------------------|
| V1300 | Roller Load Skate - Diamond Steel Top | 10,000                   | 270x150x135                | 17                     |
| V1301 | Roller Load Skate - Rubber Pad Top    | 10,000                   | 270x150x125                | 17                     |
| V1302 | Steering Handle to Suit V1300 & V1301 |                          |                            | 7                      |