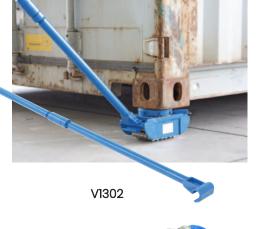

## **Roller Load Skates**

- These skates are designed to move heavy loads e.g machinery and heavy workshop equipment up to 10 tonnes.
- Available with diamond steel top or rubber pad top which protects items from scratching.
- · Optional steering handle available
- · Turntable is lockable
- · Number of Rollers: 14
- Handle Length: 1310mm
- Rotating Top Diameter: 145mm

| Code  | Details                               | Load<br>Capacity<br>(kg) | Overall Size<br>LxWxH (mm) | Unit<br>Weight<br>(kg) |
|-------|---------------------------------------|--------------------------|----------------------------|------------------------|
| V1300 | Roller Load Skate - Diamond Steel Top | 10,000                   | 270x150x135                | 17                     |
| V1301 | Roller Load Skate - Rubber Pad Top    | 10,000                   | 270x150x125                | 17                     |
| V1302 | Steering Handle to Suit V1300 & V1301 |                          |                            | 7                      |