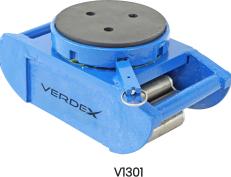

## **Roller Load Skates**

- These skates are designed to move heavy loads e.g machinery and heavy workshop equipment up to 10 tonnes.
- Available with diamond steel top or rubber pad top which protects items from scratching.
- · Optional steering handle available
- · Turntable is lockable
- · Number of Rollers: 14
- Handle Length: 1310mm
- Rotating Top Diameter: 145mm

| Code  | Details                               | Load<br>Capacity<br>(kg) | Overall Size<br>LxWxH (mm) | Unit<br>Weight<br>(kg) |
|-------|---------------------------------------|--------------------------|----------------------------|------------------------|
| V1300 | Roller Load Skate - Diamond Steel Top | 10,000                   | 270x150x135                | 17                     |
| V1301 | Roller Load Skate - Rubber Pad Top    | 10,000                   | 270x150x125                | 17                     |
| V1302 | Steering Handle to Suit V1300 & V1301 |                          |                            | 7                      |