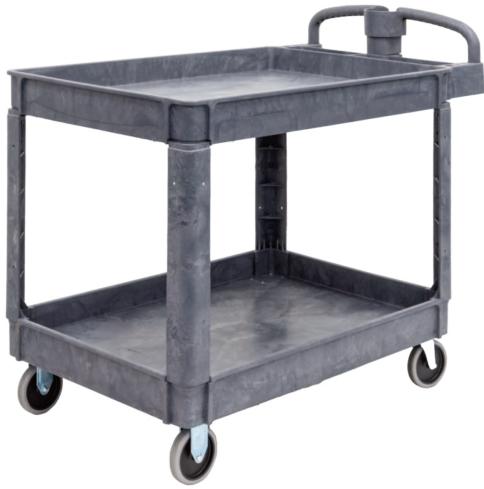

## **Plastic Utility Cart**

- Material: Polypropylene
- 125mm Castors 2 x fixed, 2 x swivel
- · Load Capacity: 250kg
- Tray Size: 920x625x70mm (LxWxD)
- Platform Heights: 150 & 850mm
- The extra shelf can be added to make a 3 tier trolley
- Distance between shelves with middle shelf is 190mm

| Code  | Details                                   | Overall Size<br>(mm) | Handle Height<br>(mm) | Unit Weight<br>(kg) |
|-------|-------------------------------------------|----------------------|-----------------------|---------------------|
| V1415 | Plastic Utilty Cart with ergonomic handle | 1110x650x990         | 990                   | 23                  |