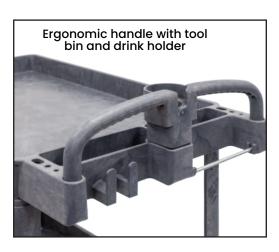

## **Plastic Utility Cart**

- Material: Polypropylene
- 125mm Castors 2 x fixed, 2 x swivel
- · Load Capacity: 250kg
- Tray Size: 920x625x70mm (LxWxD)
- Platform Heights: 150 & 850mm
- The extra shelf can be added to make a 3 tier trolley
- Distance between shelves with middle shelf is 190mm

| Code  | Details                                   | Overall Size<br>(mm) | Handle Height<br>(mm) | Unit Weight<br>(kg) |
|-------|-------------------------------------------|----------------------|-----------------------|---------------------|
| V1415 | Plastic Utilty Cart with ergonomic handle | 1110x650x990         | 990                   | 23                  |