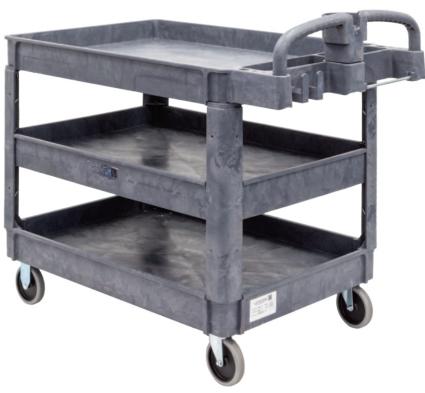

## 3 Tier Plastic Utility Cart (with ergonomic handle)

- · Heavy duty plastic construction
- Built in storage bin in the handle which is great for storing small parts or tools
- Ergonomic handle design
- Round corners which avoid marking on walls and furniture from sharp edges
- Distance between shelves with middle shelf is 200mm
- Rubber castors 2 x fixed, 2 x swivel
- Platform Heights: 150, 475 & 850mm
- Tray Size (LxWxH): 920x625x70mm

| Code  | Overall Size | Handle Height | Unit Weight |
|-------|--------------|---------------|-------------|
|       | LxWxH (mm)   | (mm)          | (kg)        |
| V1417 | 1110x650x990 | 990           | 25.4        |