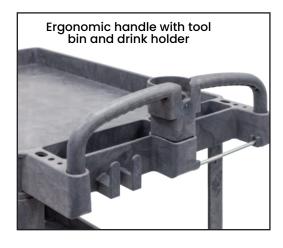

## 3 Tier Plastic Utility Cart (with ergonomic handle)

- · Heavy duty plastic construction
- Built in storage bin in the handle which is great for storing small parts or tools
- Ergonomic handle design
- Round corners which avoid marking on walls and furniture from sharp edges
- Distance between shelves with middle shelf is 200mm
- Rubber castors 2 x fixed, 2 x swivel
- Platform Heights: 150, 475 & 850mm
- Tray Size (LxWxH): 920x625x70mm