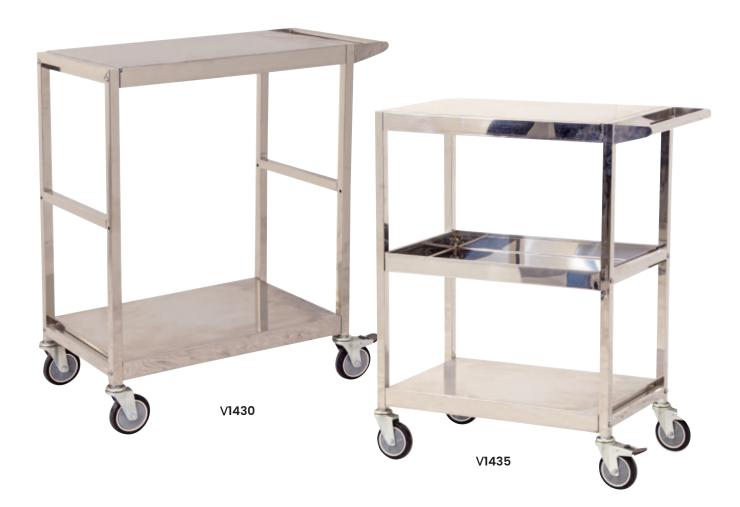

## **Stainless Steel 2 & 3 Tier Trolleys**

- Heavy duty stainless steel 2 and 3 tier trolleys which are great for use in hospitality areas.
- The shelves can be used as a flat platform or turned upside down and used as a tray
- Polyurethane castors- 4 x swivel
- 304 grade Stainless Steel
- Overall Length Including Handle: 750mm
- Overall Size (LxWxH): 750x400x910mm

| Code  | Details        | Load<br>Capacity<br>(kg) | Castors<br>(mm) | Handle<br>Height<br>(mm) | Distance<br>Between<br>Trays (mm) | Tray Size<br>WxDxH (mm) | Platform<br>Size<br>(mm) | Unit<br>Weight<br>(kg) |
|-------|----------------|--------------------------|-----------------|--------------------------|-----------------------------------|-------------------------|--------------------------|------------------------|
| V1430 | 2 Tier Trolley | 200                      | 100             | 910                      | 670                               | 600x400x50              | 655x400                  | 14                     |
| V1435 | 3 Tier Trolley | 200                      | 100             | 910                      | 305                               | 600x400x50              | 655x400                  | 18                     |