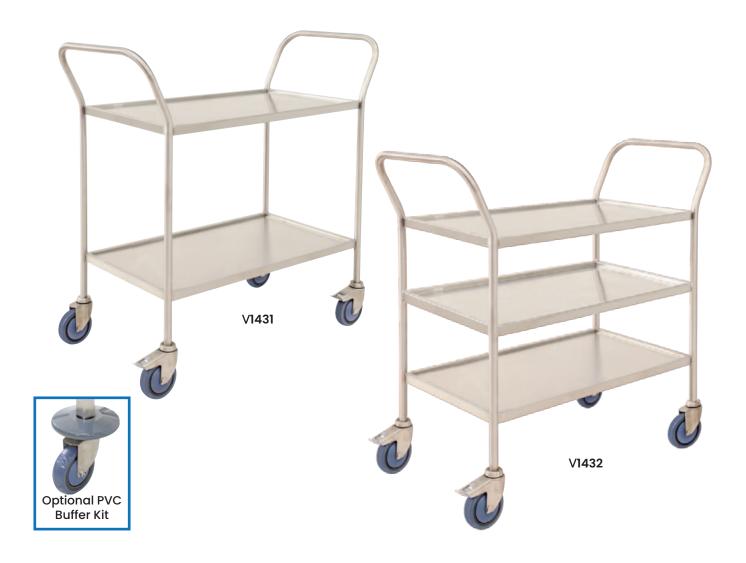

## Heavy Duty Fully Welded Stainless Steel Tier Trolley

- Heavy duty stainless steel 2 tier trolleys are ideal for food and medical areas
- Handles at both ends
- Optional PVC buffers available
- 304 grade stainless steel
- Rubber castors 2 x swivel, 2 x swivel with brakes

| Code  | Details                             | Load<br>Capacity<br>(kg) | Castors<br>(mm) | Handle<br>Height<br>(mm) | Shelf<br>Size<br>(mm) | Shelf<br>Heights<br>(mm) | Overall Size<br>LxWxH (mm) | Unit<br>Weight<br>(kg) |
|-------|-------------------------------------|--------------------------|-----------------|--------------------------|-----------------------|--------------------------|----------------------------|------------------------|
| V1431 | 2 Tier Trolley                      | 300                      | 125             | 1095                     | 880x480               | 325 + 855                | 1120x540x1095              | 18                     |
| V1432 | 3 Tier Trolley                      | 300                      | 125             | 1095                     | 880x480               | 200 + 550 + 900          | 1120x540x1095              | 26                     |
| V1433 | PVC Buffer Kit (includes 4 buffers) |                          |                 |                          |                       |                          |                            |                        |