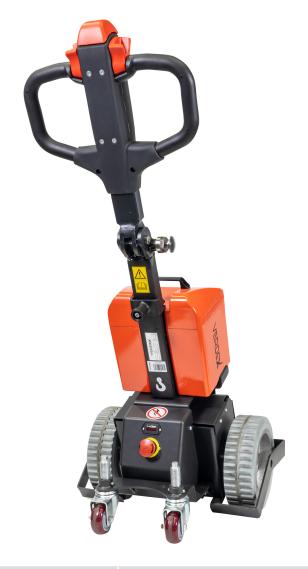

## 1000kg Smart Tow Tug

Great for moving dolleys, trolleys and roll cages throughout the warehouse, workshop or shopping centres etc. Compact design which makes it extremely manoeverable and easy to transport in vehicles.

- Components come as standard with Tow Tug
- Travel Speed: up to 6km/h
- Programmable speed controller
- Battery: 24v, 18Ah & DC 24v, 300w
- Motor: DC 24v, 300w
- · Rear Wheels Solid: 250mm
- Front Wheels Poly: 75mm
- Handle Height: 750-1050mm (adjustable)
- Turning Radius: 475mm

| Code  | Traction<br>Capacity (kg) | Overall Size<br>LxW (mm) | Unit<br>Weight<br>(kg) |
|-------|---------------------------|--------------------------|------------------------|
| V1500 | 1000                      | 810x490                  | 65                     |