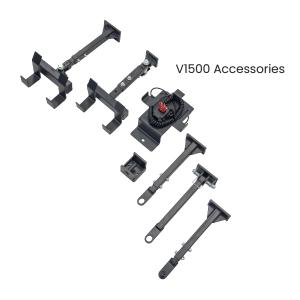

| Code  | Traction<br>Capacity (kg) | Overall Size<br>LxW (mm) | Unit<br>Weight<br>(kg) |
|-------|---------------------------|--------------------------|------------------------|
| V1500 | 1000                      | 810x490                  | 65                     |