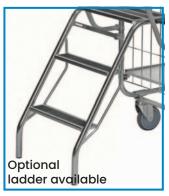

## 2 Tier Trolley (With Adjustable Shelves)

- This 2 tier trolley is ideal for stock picking in warehouses and retail applications.
- Innovative design allowing shelves to be adjusted at different heights with optional ladder and clipboard as well.
- Ladder can be folded up for compact storage when not in use.
- · Electro galvanised finish with laminate shelves
- Shelf Size: 1000x425mm
- Rubber castors 2 x swivel,
  2 x swivel with brakes

| Code  | Details                                  | Load<br>Capacity<br>(kg) | Castors<br>(mm) | Overall Size<br>LxWxH (mm) | Unit<br>Weight<br>(kg) |
|-------|------------------------------------------|--------------------------|-----------------|----------------------------|------------------------|
| V1670 | 2 Tier Trolley (with adjustable shelves) | 250                      | 125             | 1195x470x1120              | 26                     |
| V1672 | Optional Ladder                          | 125                      | -               | 550x450x670                | 9                      |
| V1673 | Optional Clipboard Unit                  |                          |                 |                            |                        |