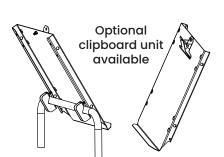

| Code  | Details                                  | Load<br>Capacity<br>(kg) | Castors<br>(mm) | Overall Size<br>LxWxH (mm) | Unit<br>Weight<br>(kg) |
|-------|------------------------------------------|--------------------------|-----------------|----------------------------|------------------------|
| V1670 | 2 Tier Trolley (with adjustable shelves) | 250                      | 125             | 1195x470x1120              | 26                     |
| V1672 | Optional Ladder                          | 125                      | -               | 550x450x670                | 9                      |
| V1673 | Optional Clipboard Unit                  |                          |                 |                            |                        |