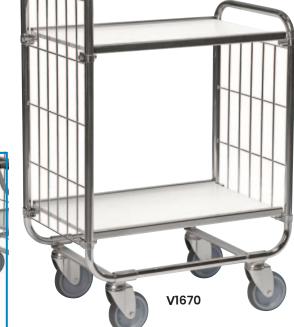

## 2 Tier Trolley (With Adjustable Shelves)

- This 2 tier trolley is ideal for stock picking in warehouses and retail applications.
- Innovative design allowing shelves to be adjusted at different heights with optional ladder and clipboard as well.
- Ladder can be folded up for compact storage when not in use.
- · Electro galvanised finish with laminate shelves
- Shelf Size: 1000x425mm
- Rubber castors 2 x swivel,
  2 x swivel with brakes

| Code  | Details                                  | Load<br>Capacity<br>(kg) | Castors<br>(mm) | Overall Size<br>LxWxH (mm) | Unit<br>Weight<br>(kg) |
|-------|------------------------------------------|--------------------------|-----------------|----------------------------|------------------------|
| V1670 | 2 Tier Trolley (with adjustable shelves) | 250                      | 125             | 1195x470x1120              | 26                     |
| V1672 | Optional Ladder                          | 125                      | -               | 550x450x670                | 9                      |
| V1673 | Optional Clipboard Unit                  |                          |                 |                            |                        |