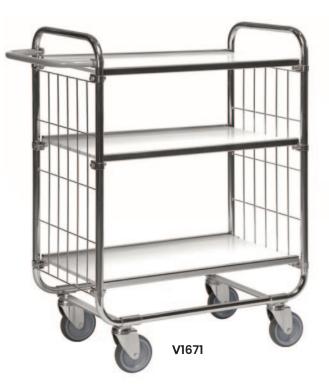

## **3 Tier Trolley** (With Adjustable Shelves)

- This 3 tier trolley is ideal for stock picking in warehouses and retail applications.
- Innovative design allowing shelves to be adjusted at different heights with optional ladder and clipboard as well.
- Ladder can be folded up for compact storage when not in use.
- Electro galvanised finish with laminate shelves
- Shelf Size: 1000x425mm
- Rubber castors 2 x swivel, 2 x swivel with brakes

| Code   | Details                                  | Load<br>Capacity<br>(kg) | Castors<br>(mm) | Overall Size<br>LxWxH (mm) | Unit<br>Weight<br>(kg) |
|--------|------------------------------------------|--------------------------|-----------------|----------------------------|------------------------|
| V1671  | 3 Tier Trolley (with adjustable shelves) | 250                      | 125             | 1195x470x1120              | 30                     |
| V1672  | Optional Ladder                          | 125                      | -               | 550x450x670                | 9                      |
| V1841Z | Optional Clipboard Unit                  |                          |                 |                            |                        |