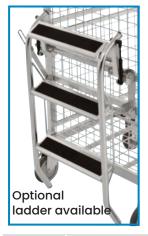

## **3 Tier Trolley** (With Adjustable Shelves)

- This 3 tier trolley is ideal for stock picking in warehouses and retail applications.
- Innovative design allowing shelves to be adjusted at different heights with optional ladder and clipboard as well.
- Ladder can be folded up for compact storage when not in use.
- Electro galvanised finish with laminate shelves
- Shelf Size: 1000x425mm
- Rubber castors 2 x swivel, 2 x swivel with brakes

| Code   | Details                                  | Load<br>Capacity<br>(kg) | Castors<br>(mm) | Overall Size<br>LxWxH (mm) | Unit<br>Weight<br>(kg) |
|--------|------------------------------------------|--------------------------|-----------------|----------------------------|------------------------|
| V1671  | 3 Tier Trolley (with adjustable shelves) | 250                      | 125             | 1195x470x1120              | 30                     |
| V1672  | Optional Ladder                          | 125                      | -               | 550x450x670                | 9                      |
| V1841Z | Optional Clipboard Unit                  |                          |                 |                            |                        |