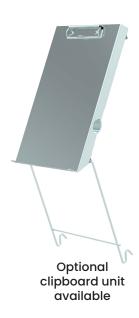

## **3 Tier Trolley** (With Adjustable Shelves)

- This 3 tier trolley is ideal for stock picking in warehouses and retail applications.
- Innovative design allowing shelves to be adjusted at different heights with optional ladder and clipboard as well.
- Ladder can be folded up for compact storage when not in use.
- Electro galvanised finish with laminate shelves
- Shelf Size: 1000x425mm
- Rubber castors 2 x swivel, 2 x swivel with brakes

| Code   | Details                                  | Load<br>Capacity<br>(kg) | Castors<br>(mm) | Overall Size<br>LxWxH (mm) | Unit<br>Weight<br>(kg) |
|--------|------------------------------------------|--------------------------|-----------------|----------------------------|------------------------|
| V1671  | 3 Tier Trolley (with adjustable shelves) | 250                      | 125             | 1195x470x1120              | 30                     |
| V1672  | Optional Ladder                          | 125                      | -               | 550x450x670                | 9                      |
| V1841Z | Optional Clipboard Unit                  |                          |                 |                            |                        |