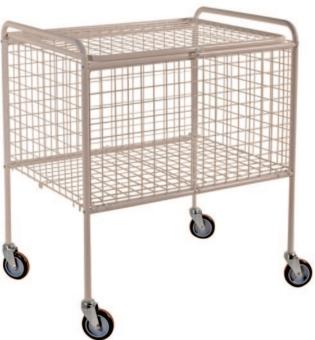

## **Mesh Trolley with Folding Lid**

- The Mesh Trolley with Folding Lid is the perfect solution for hospitals, laundries and nursing homes etc
- Lockable lid ensures that goods can be stored securely in high traffic areas
- White powder coated finish
- Polyurethane castors 4 x swivel
- Size of basket (LxWxH): 770x570x430mm

| Code  | Load Capacity<br>(kg) | Castors<br>(mm) | Size of<br>Basket<br>(mm) | Overall<br>Dimensions<br>LxWxH (mm) | Unit<br>Weight<br>(kg) |
|-------|-----------------------|-----------------|---------------------------|-------------------------------------|------------------------|
| V1680 | 100                   | 100             | 770x400                   | 800x600x915                         | 18                     |