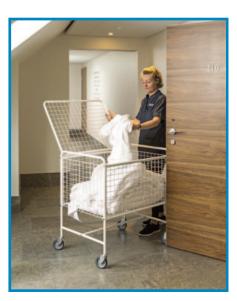

## **Mesh Trolley with Folding Lid**

- The Mesh Trolley with Folding Lid is the perfect solution for hospitals, laundries and nursing homes etc
- Lockable lid ensures that goods can be stored securely in high traffic areas
- White powder coated finish
- Polyurethane castors 4 x swivel
- Size of basket (LxWxH): 770x570x430mm