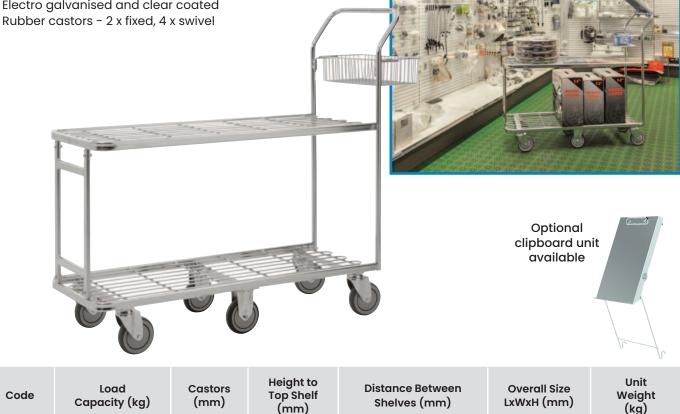

## **Retail Stock Trolley**

- The Retail Stock Trolley is the perfect trolley to take to stores selling bulk and numerous items, as the large shelves fit numerous amounts
- This device is also suitable for transferring • goods of any type throughout super markets, factories, and any large warehouse
- Shop trolley with good and robust loading • plane. Easy to use even for the heavier loads.
- Electro galvanised and clear coated

400 **Optional Clipboard Unit** V1841Z

V1685

125

Visit www.verdex.com.au for more images and details

715