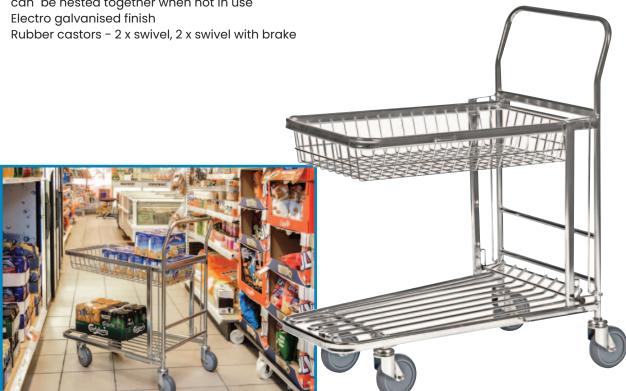

## **Nestable Basket Trolley**

- The Nestable Basket Trolley is ideal for use in supermarkets, liquor and hardware stores
- Top basket can be folded upwards so that multiple trolleys can be nested together when not in use

| Code  | Load<br>Capacity<br>(kg) | Top Shelf<br>Capacity<br>(kg) | Castors<br>(mm) | Handle<br>Height<br>(mm) | Distance<br>Between<br>shelves (mm) | Overall Size<br>LxWxH (mm) | Unit<br>Weight<br>(kg) |
|-------|--------------------------|-------------------------------|-----------------|--------------------------|-------------------------------------|----------------------------|------------------------|
| V1691 | 300                      | 100                           | 125             | 1010                     | 430                                 | 870x530x1010               | 21                     |