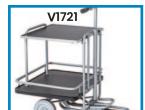

| Code   | Details                                  | Capacity<br>(kg) | Castors<br>(mm) | Overall Size<br>LxWxH (mm) | Unit<br>Weight<br>(kg) |
|--------|------------------------------------------|------------------|-----------------|----------------------------|------------------------|
| V1720  | Scooter Stock Picker                     | 200              | 125             | 1470x700x1020              | 42                     |
| V1721  | Optional Shelf (used to make a 2nd tier) |                  |                 | 520x610 (LxW)              | 8                      |
| V1841Z | Optional Clipboard Writing Panel         |                  |                 | 340x248 (LxW)              | 2                      |
| V1723  | Optional Cage Basket                     |                  |                 | 541x645x535                | 7                      |