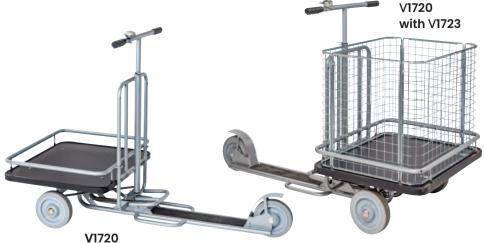

## **Scooter Stock Picker**

- · The Scooter Stock Picker is the ideal product for moving stock in large warehouses
- · Comes standard with single base shelf
- · Optional extra shelf, clipboard writing panel and cage basket
- · Rubberized handles for ergonomic grip.
- Base plate with Antislip surface.
- · Bell on handle to alert people when approaching
- · Rubber surround on base shelf
- Rubber wheels Rear wheel has brake

| Code   | Details                                  | Capacity<br>(kg) | Castors<br>(mm) | Overall Size<br>LxWxH (mm) | Unit<br>Weight<br>(kg) |
|--------|------------------------------------------|------------------|-----------------|----------------------------|------------------------|
| V1720  | Scooter Stock Picker                     | 200              | 125             | 1470x700x1020              | 42                     |
| V1721  | Optional Shelf (used to make a 2nd tier) |                  |                 | 520x610 (LxW)              | 8                      |
| V1841Z | Optional Clipboard Writing Panel         |                  |                 | 340x248 (LxW)              | 2                      |
| V1723  | Optional Cage Basket                     |                  |                 | 541x645x535                | 7                      |