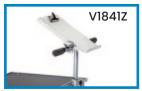

| Code   | Details                                  | Capacity<br>(kg) | Castors<br>(mm) | Overall Size<br>LxWxH (mm) | Unit<br>Weight<br>(kg) |
|--------|------------------------------------------|------------------|-----------------|----------------------------|------------------------|
| V1720  | Scooter Stock Picker                     | 200              | 125             | 1470x700x1020              | 42                     |
| V1721  | Optional Shelf (used to make a 2nd tier) |                  |                 | 520x610 (LxW)              | 8                      |
| V1841Z | Optional Clipboard Writing Panel         |                  |                 | 340x248 (LxW)              | 2                      |
| V1723  | Optional Cage Basket                     |                  |                 | 541x645x535                | 7                      |