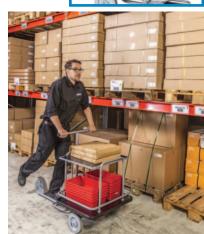

## **Scooter Stock Picker**

- · The Scooter Stock Picker is the ideal product for moving stock in large warehouses
- · Comes standard with single base shelf
- · Optional extra shelf, clipboard writing panel and cage basket
- · Rubberized handles for ergonomic grip.
- Base plate with Antislip surface.
- · Bell on handle to alert people when approaching
- · Rubber surround on base shelf
- Rubber wheels Rear wheel has brake