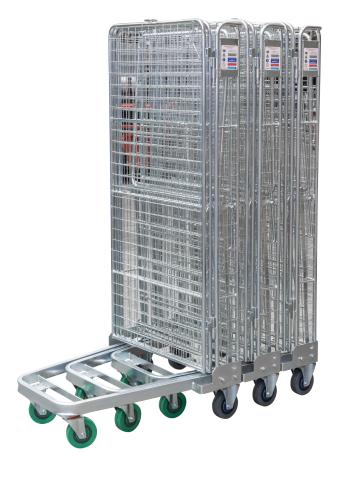

## **Nesting Roll Cage Trolley**

- Nestable A-frame Roll Cage Trolley
- Shelves and sides fold for nesting to increase space efficiency
- Single full size lockable swing door
- Zinc plated finish
- Mesh Size: 50x50x3mm
- Castors: 125mm
- Nylon Castors 2 x swivel, 2 x fixed
- Capacity Per Shelf: 125kg
- Shelf height.: 245mm & 970mm
- Distance between shelves: approx.: 700mm
- · Unit Weight: 66kg

| Code  | Details                   | Load Capacity<br>(kg) | Overall Size<br>WxDxH (mm) | Shelf Size<br>WxD (mm) |
|-------|---------------------------|-----------------------|----------------------------|------------------------|
| V1760 | Nesting Roll Cage Trolley | 250                   | 750x850x1750               | 665x760                |