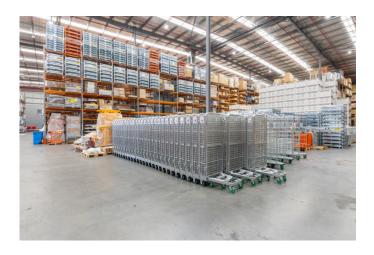

## **Nesting Roll Cage Trolley**

- Nestable A-frame Roll Cage Trolley
- Shelves and sides fold for nesting to increase space efficiency
- Single full size lockable swing door
- Zinc plated finish
- Mesh Size: 50x50x3mm
- Castors: 125mm
- Nylon Castors 2 x swivel, 2 x fixed
- Capacity Per Shelf: 125kg
- Shelf height.: 245mm & 970mm
- Distance between shelves: approx.: 700mm
- · Unit Weight: 66kg

Visit www.verdex.com.au for more images and details

www.verdex.com.au sales@verdex.com.au FREECALL 1800 750 500