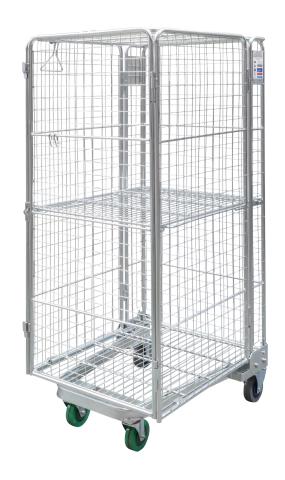

## **Nesting Roll Cage Trolley**

- Nestable A-frame Roll Cage Trolley
- Shelves and sides fold for nesting to increase space efficiency
- Single full size lockable swing door
- Zinc plated finish
- Mesh Size: 50x50x3mm
- Castors: 125mm
- Nylon Castors 2 x swivel, 2 x fixed
- Capacity Per Shelf: 125kg
- Shelf height.: 245mm & 970mm
- Distance between shelves: approx.: 700mm
- · Unit Weight: 66kg

| Code  | Details                   | Load Capacity<br>(kg) | Overall Size<br>WxDxH (mm) | Shelf Size<br>WxD (mm) |
|-------|---------------------------|-----------------------|----------------------------|------------------------|
| V1760 | Nesting Roll Cage Trolley | 250                   | 750x850x1750               | 665x760                |