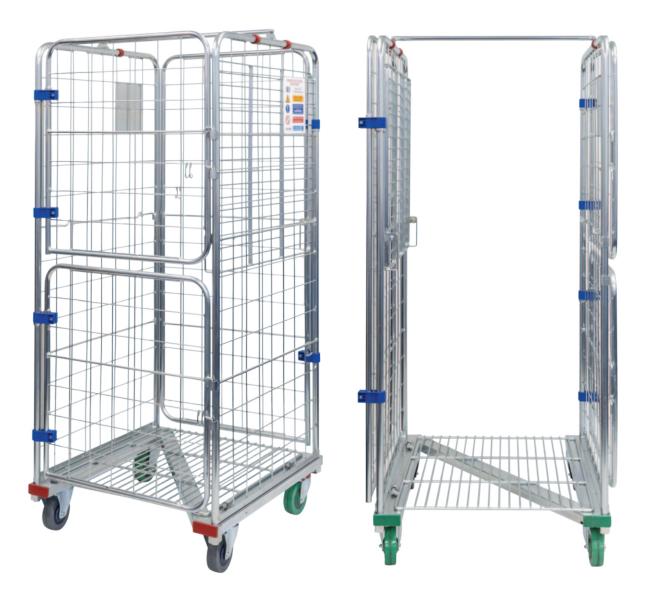

## **4 Sided Roll Cage Trolley**

- Back of Trolley has 2 half doors for easy access to product inside.
- · Front of Trolley has 1 full length door
- · Finish: Zinc
- Trolleys are Nestable to increase space efficiency
- Castors 2x fixed and 2x swivel
- Castors: 125mm
- Lower Shelf Height: 210mm
- Upper Shelf Height: 1140mm
- · Middle shelf is foldable
- Shelf Size: 770x695mm

| Code  | Load Capacity | Mesh Size | Overall Dimensions | Internal Dimensions |
|-------|---------------|-----------|--------------------|---------------------|
|       | (kg)          | (mm)      | WxDxH (mm)         | WxDxH (mm)          |
| V1763 | 500           | 110x90    | 845x760x1855       | 770x695x1635        |