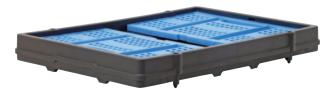

## **Collapsible Folding Crate**

- This Collapsible Folding Crate fits foolscap suspension files great for storing documents, tools, utensils etc.
- Overall Length: 560mm
- Overall Width: 400mm
- Overall Height: 260mm
- · Load Capacity: 25kg
- Unit Weight: 1.8kg

| Code  | Details                               |
|-------|---------------------------------------|
| V1805 | Collapsible Folding Crate             |
| V1806 | Lid to suit Collapsible Folding Crate |

Visit www.verdex.com.au for more images and details