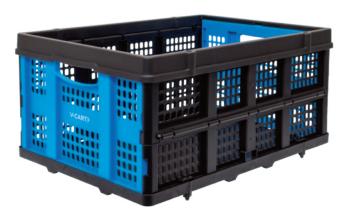

## **Collapsible Folding Crate**

- This Collapsible Folding Crate fits foolscap suspension files great for storing documents, tools, utensils etc.
- Overall Length: 560mm
- Overall Width: 400mm
- Overall Height: 260mm
- · Load Capacity: 25kg
- Unit Weight: 1.8kg

| Code  | Details                               |
|-------|---------------------------------------|
| V1805 | Collapsible Folding Crate             |
| V1806 | Lid to suit Collapsible Folding Crate |

Visit www.verdex.com.au for more images and details