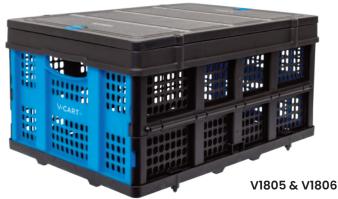

## **Collapsible Folding Crate**

- This Collapsible Folding Crate fits foolscap suspension files great for storing documents, tools, utensils etc.
- Overall Length: 560mm
- Overall Width: 400mm
- Overall Height: 260mm
- · Load Capacity: 25kg
- Unit Weight: 1.8kg

| Code  | Details                               |
|-------|---------------------------------------|
| V1805 | Collapsible Folding Crate             |
| V1806 | Lid to suit Collapsible Folding Crate |

Visit www.verdex.com.au for more images and details