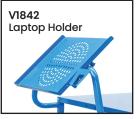

| Code  | Details                             |
|-------|-------------------------------------|
| V1880 | 2 Tier Steel Trolley                |
| V1840 | Drink Holder Attachment to suit     |
| V1841 | Clipboard Holder Attachment to suit |
| V1842 | Laptop Holder Attachment to suit    |
| V1843 | Mesh Basket Accessory to suit       |
| V1844 | Accessory Shelf Attachment to suit  |
| V1868 | Optional Extra Handle to suit       |
| V1845 | Flat Free Wheel Kit to suit         |
| V1846 | Floor Lock Brake to suit            |
| V1848 | A4 Pocket Attachment to suit        |
| V1849 | Scanner Holder Attachment to suit   |
| V1865 | Ladder Holder Attachment to suit    |