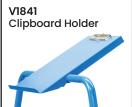

| Code  | Details                             |
|-------|-------------------------------------|
| V1880 | 2 Tier Steel Trolley                |
| V1840 | Drink Holder Attachment to suit     |
| V1841 | Clipboard Holder Attachment to suit |
| V1842 | Laptop Holder Attachment to suit    |
| V1843 | Mesh Basket Accessory to suit       |
| V1844 | Accessory Shelf Attachment to suit  |
| V1868 | Optional Extra Handle to suit       |
| V1845 | Flat Free Wheel Kit to suit         |
| V1846 | Floor Lock Brake to suit            |
| V1848 | A4 Pocket Attachment to suit        |
| V1849 | Scanner Holder Attachment to suit   |
| V1865 | Ladder Holder Attachment to suit    |