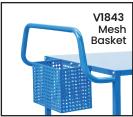

| Code  | Details                             |
|-------|-------------------------------------|
| V1880 | 2 Tier Steel Trolley                |
| V1840 | Drink Holder Attachment to suit     |
| V1841 | Clipboard Holder Attachment to suit |
| V1842 | Laptop Holder Attachment to suit    |
| V1843 | Mesh Basket Accessory to suit       |
| V1844 | Accessory Shelf Attachment to suit  |
| V1868 | Optional Extra Handle to suit       |
| V1845 | Flat Free Wheel Kit to suit         |
| V1846 | Floor Lock Brake to suit            |
| V1848 | A4 Pocket Attachment to suit        |
| V1849 | Scanner Holder Attachment to suit   |
| V1865 | Ladder Holder Attachment to suit    |