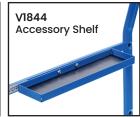

| Code  | Details                             |
|-------|-------------------------------------|
| V1880 | 2 Tier Steel Trolley                |
| V1840 | Drink Holder Attachment to suit     |
| V1841 | Clipboard Holder Attachment to suit |
| V1842 | Laptop Holder Attachment to suit    |
| V1843 | Mesh Basket Accessory to suit       |
| V1844 | Accessory Shelf Attachment to suit  |
| V1868 | Optional Extra Handle to suit       |
| V1845 | Flat Free Wheel Kit to suit         |
| V1846 | Floor Lock Brake to suit            |
| V1848 | A4 Pocket Attachment to suit        |
| V1849 | Scanner Holder Attachment to suit   |
| V1865 | Ladder Holder Attachment to suit    |