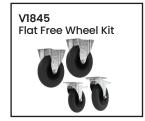

## 2 Tier Steel Trolley

- Simple bolt together construction
- · Load Capacity: 300kg
- Overall Dimensions (LxWxH):
  1095x660x1050mm (includes handle)
- Handle Height: 1050mm
- 125mm rubber castors:
  - 2 x fixed & 2 x swivel with brake
- Optional 200mm flat free wheel kit available with floor brake
- Overall Shelf Size: 960x655mm
- Internal Tray Size: 905x600
- Base Height: 184mm
- Upper Shelf Height: 875mm
- Distance between shelves: 665mm
- Reversible top shelf which gives a tray option
- Clipboard, laptop holder, mesh basket & accessory shelf attachments are optional extras & sold separately
- Unit Weight: 32.5kg

| Code  | Details                             |
|-------|-------------------------------------|
| V1880 | 2 Tier Steel Trolley                |
| V1840 | Drink Holder Attachment to suit     |
| V1841 | Clipboard Holder Attachment to suit |
| V1842 | Laptop Holder Attachment to suit    |
| V1843 | Mesh Basket Accessory to suit       |
| V1844 | Accessory Shelf Attachment to suit  |
| V1868 | Optional Extra Handle to suit       |
| V1845 | Flat Free Wheel Kit to suit         |
| V1846 | Floor Lock Brake to suit            |
| V1848 | A4 Pocket Attachment to suit        |
| V1849 | Scanner Holder Attachment to suit   |
| V1865 | Ladder Holder Attachment to suit    |