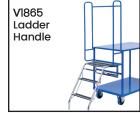

| Code  | Details                             |
|-------|-------------------------------------|
| V1880 | 2 Tier Steel Trolley                |
| V1840 | Drink Holder Attachment to suit     |
| V1841 | Clipboard Holder Attachment to suit |
| V1842 | Laptop Holder Attachment to suit    |
| V1843 | Mesh Basket Accessory to suit       |
| V1844 | Accessory Shelf Attachment to suit  |
| V1868 | Optional Extra Handle to suit       |
| V1845 | Flat Free Wheel Kit to suit         |
| V1846 | Floor Lock Brake to suit            |
| V1848 | A4 Pocket Attachment to suit        |
| V1849 | Scanner Holder Attachment to suit   |
| V1865 | Ladder Holder Attachment to suit    |