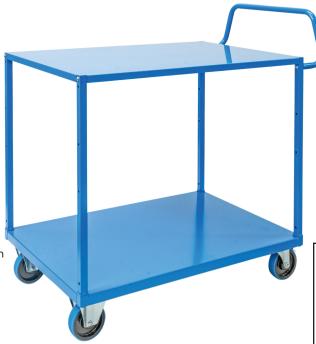

## 2 Tier Steel Trolley

- Simple bolt together construction
- · Load Capacity: 300kg
- Overall Dimensions (LxWxH):
  1095x660x1050mm (includes handle)
- Handle Height: 1050mm
- 125mm rubber castors:
  - 2 x fixed & 2 x swivel with brake
- Optional 200mm flat free wheel kit available with floor brake
- Overall Shelf Size: 960x655mm
- Internal Tray Size: 905x600
- Base Height: 184mm
- Upper Shelf Height: 875mm
- Distance between shelves: 665mm
- Reversible top shelf which gives a tray option
- Clipboard, laptop holder, mesh basket & accessory shelf attachments are optional extras & sold separately
- Unit Weight: 32.5kg