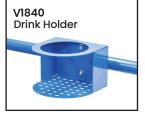

| Code  | Details                             |
|-------|-------------------------------------|
| V1880 | 2 Tier Steel Trolley                |
| V1840 | Drink Holder Attachment to suit     |
| V1841 | Clipboard Holder Attachment to suit |
| V1842 | Laptop Holder Attachment to suit    |
| V1843 | Mesh Basket Accessory to suit       |
| V1844 | Accessory Shelf Attachment to suit  |
| V1868 | Optional Extra Handle to suit       |
| V1845 | Flat Free Wheel Kit to suit         |
| V1846 | Floor Lock Brake to suit            |
| V1848 | A4 Pocket Attachment to suit        |
| V1849 | Scanner Holder Attachment to suit   |
| V1865 | Ladder Holder Attachment to suit    |