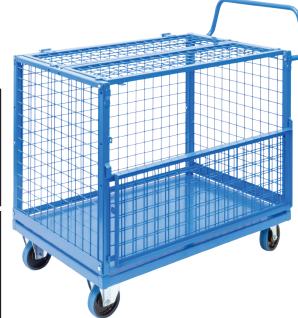

## Mesh Cage Trolley with Drop Down Gate & Lockable Lid

- Typically used in indsutrial areas & warehouses to transport & store items securely.
- The Drop Down Gate feature allows for easy access to the contents of the trolley while the lockable lid ensures that items inside are protected.
- Half Drop Down Gate (Removable)
- · Lockable Lid (Padlock not included)
- 125mm Rubber Castors: 2 Fixed, 2 Swivel with brakes
- Optional 200mm Flat Free Wheel Kit & Floor Lock
- Load Capacity: 300kg
- Overall Dimensions (LxWxH): 1095x660x1050mm (Includes Handle)
- Internal Dimensions (LxWxH): 910x605x670mm
- Handle Height: 1050mm
- Base Height: 184mm
- Mesh Size: 50x50mm
- Door Opening Height: 550mm
- Unit Weight: 48kg

| Code                                                                                                                                                                                                                                                                                                                                                                                                                                                                                                                                                                                                                                                                                                                                                                                                                                                                                                                                                                                                                                                                                                                                                                                                                                                                                                                                                                                                                                                                                                                                                                                                                                                                                                                                                                                                                                                                                                                                                                                                                                                                                                                           | Details                                              |
|--------------------------------------------------------------------------------------------------------------------------------------------------------------------------------------------------------------------------------------------------------------------------------------------------------------------------------------------------------------------------------------------------------------------------------------------------------------------------------------------------------------------------------------------------------------------------------------------------------------------------------------------------------------------------------------------------------------------------------------------------------------------------------------------------------------------------------------------------------------------------------------------------------------------------------------------------------------------------------------------------------------------------------------------------------------------------------------------------------------------------------------------------------------------------------------------------------------------------------------------------------------------------------------------------------------------------------------------------------------------------------------------------------------------------------------------------------------------------------------------------------------------------------------------------------------------------------------------------------------------------------------------------------------------------------------------------------------------------------------------------------------------------------------------------------------------------------------------------------------------------------------------------------------------------------------------------------------------------------------------------------------------------------------------------------------------------------------------------------------------------------|------------------------------------------------------|
| V1890                                                                                                                                                                                                                                                                                                                                                                                                                                                                                                                                                                                                                                                                                                                                                                                                                                                                                                                                                                                                                                                                                                                                                                                                                                                                                                                                                                                                                                                                                                                                                                                                                                                                                                                                                                                                                                                                                                                                                                                                                                                                                                                          | Mesh Cage Trolley with Drop Down Gate & Lockable Lid |
| V1840                                                                                                                                                                                                                                                                                                                                                                                                                                                                                                                                                                                                                                                                                                                                                                                                                                                                                                                                                                                                                                                                                                                                                                                                                                                                                                                                                                                                                                                                                                                                                                                                                                                                                                                                                                                                                                                                                                                                                                                                                                                                                                                          | Drink Holder Attachment                              |
| V1841                                                                                                                                                                                                                                                                                                                                                                                                                                                                                                                                                                                                                                                                                                                                                                                                                                                                                                                                                                                                                                                                                                                                                                                                                                                                                                                                                                                                                                                                                                                                                                                                                                                                                                                                                                                                                                                                                                                                                                                                                                                                                                                          | Clipboard Holder Attachment                          |
| V1842                                                                                                                                                                                                                                                                                                                                                                                                                                                                                                                                                                                                                                                                                                                                                                                                                                                                                                                                                                                                                                                                                                                                                                                                                                                                                                                                                                                                                                                                                                                                                                                                                                                                                                                                                                                                                                                                                                                                                                                                                                                                                                                          | Laptop Holder Attachment                             |
| V1843                                                                                                                                                                                                                                                                                                                                                                                                                                                                                                                                                                                                                                                                                                                                                                                                                                                                                                                                                                                                                                                                                                                                                                                                                                                                                                                                                                                                                                                                                                                                                                                                                                                                                                                                                                                                                                                                                                                                                                                                                                                                                                                          | Mesh Basket Accessory                                |
| V1844                                                                                                                                                                                                                                                                                                                                                                                                                                                                                                                                                                                                                                                                                                                                                                                                                                                                                                                                                                                                                                                                                                                                                                                                                                                                                                                                                                                                                                                                                                                                                                                                                                                                                                                                                                                                                                                                                                                                                                                                                                                                                                                          | Accessory Shelf Attachment                           |
| V1868                                                                                                                                                                                                                                                                                                                                                                                                                                                                                                                                                                                                                                                                                                                                                                                                                                                                                                                                                                                                                                                                                                                                                                                                                                                                                                                                                                                                                                                                                                                                                                                                                                                                                                                                                                                                                                                                                                                                                                                                                                                                                                                          | Optional Extra Handle                                |
| V1845                                                                                                                                                                                                                                                                                                                                                                                                                                                                                                                                                                                                                                                                                                                                                                                                                                                                                                                                                                                                                                                                                                                                                                                                                                                                                                                                                                                                                                                                                                                                                                                                                                                                                                                                                                                                                                                                                                                                                                                                                                                                                                                          | Flat Free Wheel Kit                                  |
| V1846                                                                                                                                                                                                                                                                                                                                                                                                                                                                                                                                                                                                                                                                                                                                                                                                                                                                                                                                                                                                                                                                                                                                                                                                                                                                                                                                                                                                                                                                                                                                                                                                                                                                                                                                                                                                                                                                                                                                                                                                                                                                                                                          | Floor Lock Brake                                     |
| V1848                                                                                                                                                                                                                                                                                                                                                                                                                                                                                                                                                                                                                                                                                                                                                                                                                                                                                                                                                                                                                                                                                                                                                                                                                                                                                                                                                                                                                                                                                                                                                                                                                                                                                                                                                                                                                                                                                                                                                                                                                                                                                                                          | A4 Pocket Attachment                                 |
| V1849                                                                                                                                                                                                                                                                                                                                                                                                                                                                                                                                                                                                                                                                                                                                                                                                                                                                                                                                                                                                                                                                                                                                                                                                                                                                                                                                                                                                                                                                                                                                                                                                                                                                                                                                                                                                                                                                                                                                                                                                                                                                                                                          | Scanner Holder Attachment                            |
| V1869                                                                                                                                                                                                                                                                                                                                                                                                                                                                                                                                                                                                                                                                                                                                                                                                                                                                                                                                                                                                                                                                                                                                                                                                                                                                                                                                                                                                                                                                                                                                                                                                                                                                                                                                                                                                                                                                                                                                                                                                                                                                                                                          | Mesh Shelf                                           |
| V1865                                                                                                                                                                                                                                                                                                                                                                                                                                                                                                                                                                                                                                                                                                                                                                                                                                                                                                                                                                                                                                                                                                                                                                                                                                                                                                                                                                                                                                                                                                                                                                                                                                                                                                                                                                                                                                                                                                                                                                                                                                                                                                                          | Ladder Handle Attachment                             |
| Visit and a second seco |                                                      |