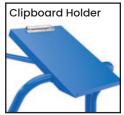

| Code  | Details                                |
|-------|----------------------------------------|
| V1895 | 4 Tier Steel Trolley                   |
| V1840 | Drink Bottle Holder Attachment to suit |
| V1841 | Clipboard Holder Attachment to suit    |
| V1842 | Laptop Holder Attachment to suit       |
| V1843 | Mesh Basket Accessory Tray to suit     |
| V1868 | Optional Extra Handle to suit          |
| V1845 | Flat Free Wheel Kit suit               |
| V1846 | Floor Lock Brake to suit               |
| V1848 | A4 Pocket Attachment to suit           |
| V1849 | Scanner Holder Attachment to suit      |
| V1865 | Ladder & Handle Kit to suit            |