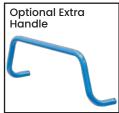

| Code  | Details                                |
|-------|----------------------------------------|
| V1895 | 4 Tier Steel Trolley                   |
| V1840 | Drink Bottle Holder Attachment to suit |
| V1841 | Clipboard Holder Attachment to suit    |
| V1842 | Laptop Holder Attachment to suit       |
| V1843 | Mesh Basket Accessory Tray to suit     |
| V1868 | Optional Extra Handle to suit          |
| V1845 | Flat Free Wheel Kit suit               |
| V1846 | Floor Lock Brake to suit               |
| V1848 | A4 Pocket Attachment to suit           |
| V1849 | Scanner Holder Attachment to suit      |
| V1865 | Ladder & Handle Kit to suit            |