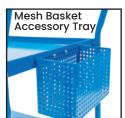

| Code  | Details                                |
|-------|----------------------------------------|
| V1895 | 4 Tier Steel Trolley                   |
| V1840 | Drink Bottle Holder Attachment to suit |
| V1841 | Clipboard Holder Attachment to suit    |
| V1842 | Laptop Holder Attachment to suit       |
| V1843 | Mesh Basket Accessory Tray to suit     |
| V1868 | Optional Extra Handle to suit          |
| V1845 | Flat Free Wheel Kit suit               |
| V1846 | Floor Lock Brake to suit               |
| V1848 | A4 Pocket Attachment to suit           |
| V1849 | Scanner Holder Attachment to suit      |
| V1865 | Ladder & Handle Kit to suit            |