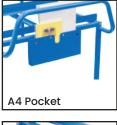

| Code  | Details                                |
|-------|----------------------------------------|
| V1895 | 4 Tier Steel Trolley                   |
| V1840 | Drink Bottle Holder Attachment to suit |
| V1841 | Clipboard Holder Attachment to suit    |
| V1842 | Laptop Holder Attachment to suit       |
| V1843 | Mesh Basket Accessory Tray to suit     |
| V1868 | Optional Extra Handle to suit          |
| V1845 | Flat Free Wheel Kit suit               |
| V1846 | Floor Lock Brake to suit               |
| V1848 | A4 Pocket Attachment to suit           |
| V1849 | Scanner Holder Attachment to suit      |
| V1865 | Ladder & Handle Kit to suit            |