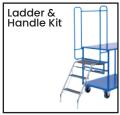

| Code  | Details                                |
|-------|----------------------------------------|
| V1895 | 4 Tier Steel Trolley                   |
| V1840 | Drink Bottle Holder Attachment to suit |
| V1841 | Clipboard Holder Attachment to suit    |
| V1842 | Laptop Holder Attachment to suit       |
| V1843 | Mesh Basket Accessory Tray to suit     |
| V1868 | Optional Extra Handle to suit          |
| V1845 | Flat Free Wheel Kit suit               |
| V1846 | Floor Lock Brake to suit               |
| V1848 | A4 Pocket Attachment to suit           |
| V1849 | Scanner Holder Attachment to suit      |
| V1865 | Ladder & Handle Kit to suit            |