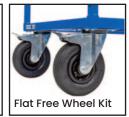

## **5 Tier Steel Trolley**

- Simple bolt together construction
- · Load Capacity: 300kg
- Handle Height: 1050mm
- 125mm rubber castors: 2 x fixed & 2 x swivel with brakes
- Optional 200mm flat free wheel kit available with floor brake
- Overall Shelf Size: 960x655mm
- Internal Tray Size: 905x600mm
- Base Height: 184mm
- Upper Shelf Height: 1573 mm
- Overall Size (LxWxH): 1095x660x1573mm
- Distance between Shelves: 313, 327, 312, 327mm
- Unit Weight: 62kg

| Code  | Details                                |
|-------|----------------------------------------|
| V1895 | 4 Tier Steel Trolley                   |
| V1840 | Drink Bottle Holder Attachment to suit |
| V1841 | Clipboard Holder Attachment to suit    |
| V1842 | Laptop Holder Attachment to suit       |
| V1843 | Mesh Basket Accessory Tray to suit     |
| V1868 | Optional Extra Handle to suit          |
| V1845 | Flat Free Wheel Kit suit               |
| V1846 | Floor Lock Brake to suit               |
| V1848 | A4 Pocket Attachment to suit           |
| V1849 | Scanner Holder Attachment to suit      |
| V1865 | Ladder & Handle Kit to suit            |