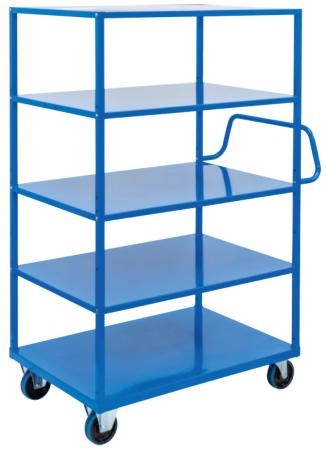

## **5 Tier Steel Trolley**

- Simple bolt together construction
- · Load Capacity: 300kg
- Handle Height: 1050mm
- 125mm rubber castors: 2 x fixed & 2 x swivel with brakes
- Optional 200mm flat free wheel kit available with floor brake
- Overall Shelf Size: 960x655mm
- Internal Tray Size: 905x600mm
- Base Height: 184mm
- Upper Shelf Height: 1573 mm
- Overall Size (LxWxH): 1095x660x1573mm
- Distance between Shelves: 313, 327, 312, 327mm
- Unit Weight: 62kg