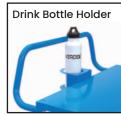

| Code  | Details                                |
|-------|----------------------------------------|
| V1895 | 4 Tier Steel Trolley                   |
| V1840 | Drink Bottle Holder Attachment to suit |
| V1841 | Clipboard Holder Attachment to suit    |
| V1842 | Laptop Holder Attachment to suit       |
| V1843 | Mesh Basket Accessory Tray to suit     |
| V1868 | Optional Extra Handle to suit          |
| V1845 | Flat Free Wheel Kit suit               |
| V1846 | Floor Lock Brake to suit               |
| V1848 | A4 Pocket Attachment to suit           |
| V1849 | Scanner Holder Attachment to suit      |
| V1865 | Ladder & Handle Kit to suit            |