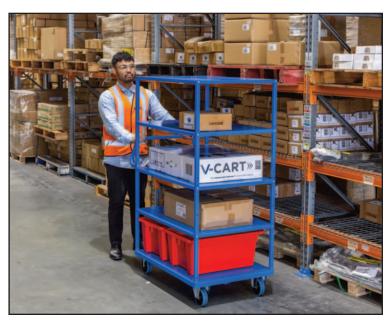

## **5 Tier Steel Trolley**

- Simple bolt together construction
- · Load Capacity: 300kg
- Handle Height: 1050mm
- 125mm rubber castors: 2 x fixed & 2 x swivel with brakes
- Optional 200mm flat free wheel kit available with floor brake
- Overall Shelf Size: 960x655mm
- Internal Tray Size: 905x600mm
- Base Height: 184mm
- Upper Shelf Height: 1573 mm
- Overall Size (LxWxH): 1095x660x1573mm
- Distance between Shelves: 313, 327, 312, 327mm
- Unit Weight: 62kg