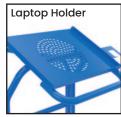

| Code  | Details                                |
|-------|----------------------------------------|
| V1895 | 4 Tier Steel Trolley                   |
| V1840 | Drink Bottle Holder Attachment to suit |
| V1841 | Clipboard Holder Attachment to suit    |
| V1842 | Laptop Holder Attachment to suit       |
| V1843 | Mesh Basket Accessory Tray to suit     |
| V1868 | Optional Extra Handle to suit          |
| V1845 | Flat Free Wheel Kit suit               |
| V1846 | Floor Lock Brake to suit               |
| V1848 | A4 Pocket Attachment to suit           |
| V1849 | Scanner Holder Attachment to suit      |
| V1865 | Ladder & Handle Kit to suit            |