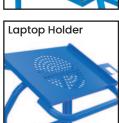

V1846

V1848

V1849 V1865

Clipboard Holder

Accessory Shelf Unit

Floor Lock Brake

Mesh Basket Accessory Tray to suit

Optional Extra Handle to suit