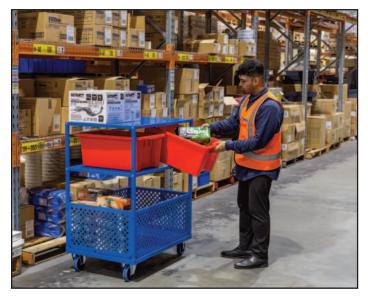

## **2 Tier Trolley with Bottom Basket**

- Simple bolt together construction
- Load Capacity: 300kg
- Handle Height: 1050mm
- 125mm rubber castors: 2 x fixed & 2 x swivel with brakes
- Optional 200mm flat free wheel kit . available with floor brake
- Overall Shelf Size: 960x655mm .
- Internal Tray Size: 905x600mm .
- Base Height: 184mm
- Upper Shelf Height: 1221mm
- Overall Size (LxWxH): 1095x660x1221mm ٠
- Basket Size (LxWxH): 905x600x375mm .
- Distance between Shelves: 337.50mm
- Unit Weight: 51kg