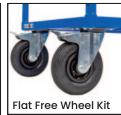

## Full Cage Trolley with Double Swing Door

- · Lockable double swing door (180 degree opening)
- 125mm Rubber Castors: 2 x fixed & 2 x swivel with brakes
- Optional 200mm flat free wheel kit available with floor brake
- Base Height: 184mm
- Mesh Size: 50x50mm
- Load Capacity: 300kg
- Handle Height: 1050mm
- Overall Size (LxWxH): 1095x660x1573mm (includes handle)
- Internal Size (LxWxH): 910x605x1355mm
- Distance between Shelves: 337.50mm
- Unit Weight: 73.8kg

| Code  | Details                                  |
|-------|------------------------------------------|
| V1897 | Full Cage Trolley with Double Swing Door |
| V1840 | Drink Bottle Holder Attachment to suit   |
| V1841 | Clipboard Holder Attachment to suit      |
| V1842 | Laptop Holder Attachment to suit         |
| V1843 | Mesh Basket Accessory Tray to suit       |
| V1868 | Optional Extra Handle to suit            |
| V1869 | Mesh Shelf to suit                       |
| V1845 | Flat Free Wheel Kit suit                 |
| V1846 | Floor Lock Brake to suit                 |
| V1848 | A4 Pocket Attachment to suit             |
| V1849 | Scanner Holder Attachment to suit        |
| V1865 | Ladder & Handle Kit to suit              |