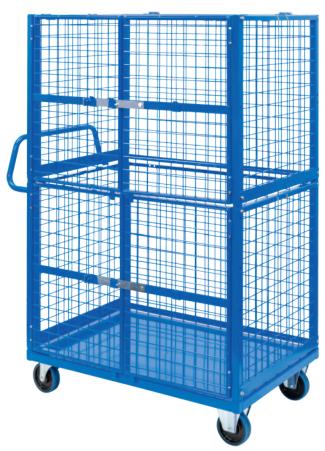

## Full Cage Trolley with Double Swing Door

- · Lockable double swing door (180 degree opening)
- 125mm Rubber Castors: 2 x fixed & 2 x swivel with brakes
- Optional 200mm flat free wheel kit available with floor brake
- Base Height: 184mm
- Mesh Size: 50x50mm
- Load Capacity: 300kg
- Handle Height: 1050mm
- Overall Size (LxWxH): 1095x660x1573mm (includes handle)
- Internal Size (LxWxH): 910x605x1355mm
- Distance between Shelves: 337.50mm
- Unit Weight: 73.8kg