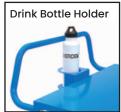

| Code  | Details                                  |
|-------|------------------------------------------|
| V1897 | Full Cage Trolley with Double Swing Door |
| V1840 | Drink Bottle Holder Attachment to suit   |
| V1841 | Clipboard Holder Attachment to suit      |
| V1842 | Laptop Holder Attachment to suit         |
| V1843 | Mesh Basket Accessory Tray to suit       |
| V1868 | Optional Extra Handle to suit            |
| V1869 | Mesh Shelf to suit                       |
| V1845 | Flat Free Wheel Kit suit                 |
| V1846 | Floor Lock Brake to suit                 |
| V1848 | A4 Pocket Attachment to suit             |
| V1849 | Scanner Holder Attachment to suit        |
| V1865 | Ladder & Handle Kit to suit              |