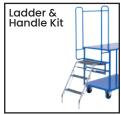

| Code  | Details                                  |
|-------|------------------------------------------|
| V1897 | Full Cage Trolley with Double Swing Door |
| V1840 | Drink Bottle Holder Attachment to suit   |
| V1841 | Clipboard Holder Attachment to suit      |
| V1842 | Laptop Holder Attachment to suit         |
| V1843 | Mesh Basket Accessory Tray to suit       |
| V1868 | Optional Extra Handle to suit            |
| V1869 | Mesh Shelf to suit                       |
| V1845 | Flat Free Wheel Kit suit                 |
| V1846 | Floor Lock Brake to suit                 |
| V1848 | A4 Pocket Attachment to suit             |
| V1849 | Scanner Holder Attachment to suit        |
| V1865 | Ladder & Handle Kit to suit              |