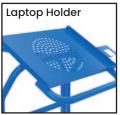

| Code  | Details                                  |
|-------|------------------------------------------|
| V1897 | Full Cage Trolley with Double Swing Door |
| V1840 | Drink Bottle Holder Attachment to suit   |
| V1841 | Clipboard Holder Attachment to suit      |
| V1842 | Laptop Holder Attachment to suit         |
| V1843 | Mesh Basket Accessory Tray to suit       |
| V1868 | Optional Extra Handle to suit            |
| V1869 | Mesh Shelf to suit                       |
| V1845 | Flat Free Wheel Kit suit                 |
| V1846 | Floor Lock Brake to suit                 |
| V1848 | A4 Pocket Attachment to suit             |
| V1849 | Scanner Holder Attachment to suit        |
| V1865 | Ladder & Handle Kit to suit              |