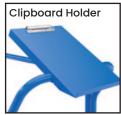

| Code  | Details                                  |
|-------|------------------------------------------|
| V1897 | Full Cage Trolley with Double Swing Door |
| V1840 | Drink Bottle Holder Attachment to suit   |
| V1841 | Clipboard Holder Attachment to suit      |
| V1842 | Laptop Holder Attachment to suit         |
| V1843 | Mesh Basket Accessory Tray to suit       |
| V1868 | Optional Extra Handle to suit            |
| V1869 | Mesh Shelf to suit                       |
| V1845 | Flat Free Wheel Kit suit                 |
| V1846 | Floor Lock Brake to suit                 |
| V1848 | A4 Pocket Attachment to suit             |
| V1849 | Scanner Holder Attachment to suit        |
| V1865 | Ladder & Handle Kit to suit              |