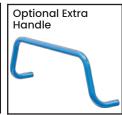

| Code  | Details                                  |
|-------|------------------------------------------|
| V1897 | Full Cage Trolley with Double Swing Door |
| V1840 | Drink Bottle Holder Attachment to suit   |
| V1841 | Clipboard Holder Attachment to suit      |
| V1842 | Laptop Holder Attachment to suit         |
| V1843 | Mesh Basket Accessory Tray to suit       |
| V1868 | Optional Extra Handle to suit            |
| V1869 | Mesh Shelf to suit                       |
| V1845 | Flat Free Wheel Kit suit                 |
| V1846 | Floor Lock Brake to suit                 |
| V1848 | A4 Pocket Attachment to suit             |
| V1849 | Scanner Holder Attachment to suit        |
| V1865 | Ladder & Handle Kit to suit              |