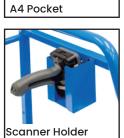

| Code  | Details                                  |
|-------|------------------------------------------|
| V1897 | Full Cage Trolley with Double Swing Door |
| V1840 | Drink Bottle Holder Attachment to suit   |
| V1841 | Clipboard Holder Attachment to suit      |
| V1842 | Laptop Holder Attachment to suit         |
| V1843 | Mesh Basket Accessory Tray to suit       |
| V1868 | Optional Extra Handle to suit            |
| V1869 | Mesh Shelf to suit                       |
| V1845 | Flat Free Wheel Kit suit                 |
| V1846 | Floor Lock Brake to suit                 |
| V1848 | A4 Pocket Attachment to suit             |
| V1849 | Scanner Holder Attachment to suit        |
| V1865 | Ladder & Handle Kit to suit              |