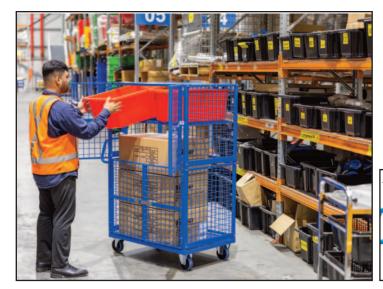

## Full Cage Trolley with Double Swing Door

- · Lockable double swing door (180 degree opening)
- 125mm Rubber Castors: 2 x fixed & 2 x swivel with brakes
- Optional 200mm flat free wheel kit available with floor brake
- Base Height: 184mm
- Mesh Size: 50x50mm
- Load Capacity: 300kg
- Handle Height: 1050mm
- Overall Size (LxWxH): 1095x660x1573mm (includes handle)
- Internal Size (LxWxH): 910x605x1355mm
- Distance between Shelves: 337.50mm
- Unit Weight: 73.8kg