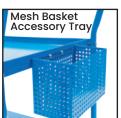

| Code  | Details                                  |
|-------|------------------------------------------|
| V1897 | Full Cage Trolley with Double Swing Door |
| V1840 | Drink Bottle Holder Attachment to suit   |
| V1841 | Clipboard Holder Attachment to suit      |
| V1842 | Laptop Holder Attachment to suit         |
| V1843 | Mesh Basket Accessory Tray to suit       |
| V1868 | Optional Extra Handle to suit            |
| V1869 | Mesh Shelf to suit                       |
| V1845 | Flat Free Wheel Kit suit                 |
| V1846 | Floor Lock Brake to suit                 |
| V1848 | A4 Pocket Attachment to suit             |
| V1849 | Scanner Holder Attachment to suit        |
| V1865 | Ladder & Handle Kit to suit              |