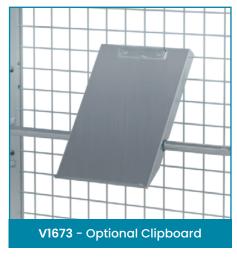

| Code   | Details                                  | Load<br>Capacity<br>(kg) | Castors<br>(mm) | Shelf<br>Size (mm) | Overall Size<br>LxWxH (mm) | Unit<br>Weight<br>(kg) |
|--------|------------------------------------------|--------------------------|-----------------|--------------------|----------------------------|------------------------|
| V1900  | Mesh Cage Trolley                        | 500                      | 125             | 1020x750           | 1100x850x1700              | 50                     |
| V1900S | Optional Shelves to suit V1900           |                          |                 |                    |                            |                        |
| V1055  | Flat Free Wheel Kit to suit              |                          |                 |                    |                            |                        |
| V1673  | Optional Clipboard Writing Panel to suit |                          |                 |                    |                            |                        |