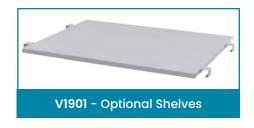

## **Heavy Duty Mesh Cage Trolley**

- · Fully lockable security cage
- These cage trolleys are an ideal trolley for stock packing and goods movement
- The base folds up for compact storage which is great if you have multiple trolleys so they can be stored in a compact area
- · Optional heavy duty removable shelves available as pictured
- These trolleys come with a removable bar at the front which when removed the doors can be opened and sides folded in
- · Comes with signboard area on the side
- Rubber castors- 2 x swivel, 2 x swivel with brakes
- · Powder coated finish
- Base Height: 200mmm
- Distances Between Shelves: 360, 420, 420, 300mm (top to bottom)
- · Shelf Capacity: 125kg

| Code   | Details                                  | Load<br>Capacity<br>(kg) | Castors<br>(mm) | Shelf<br>Size (mm) | Overall Size<br>LxWxH (mm) | Unit<br>Weight<br>(kg) |
|--------|------------------------------------------|--------------------------|-----------------|--------------------|----------------------------|------------------------|
| V1900  | Mesh Cage Trolley                        | 500                      | 125             | 1020x750           | 1100x850x1700              | 50                     |
| V1900S | Optional Shelves to suit V1900           |                          |                 |                    |                            |                        |
| V1055  | Flat Free Wheel Kit to suit              |                          |                 |                    |                            |                        |
| V1673  | Optional Clipboard Writing Panel to suit |                          |                 |                    |                            |                        |