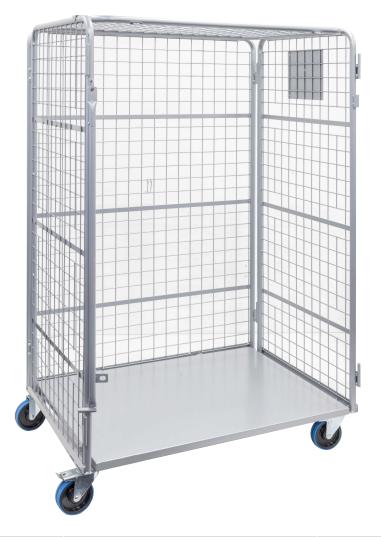

## **Heavy Duty Mesh Cage Trolley**

- · Fully lockable security cage
- These cage trolleys are an ideal trolley for stock packing and goods movement
- The base folds up for compact storage which is great if you have multiple trolleys so they can be stored in a compact area
- · Optional heavy duty removable shelves available as pictured
- These trolleys come with a removable bar at the front which when removed the doors can be opened and sides folded in
- · Comes with signboard area on the side
- Rubber castors- 2 x swivel, 2 x swivel with brakes
- · Powder coated finish
- Base Height: 200mmm
- Distances Between Shelves: 360, 420, 420, 300mm (top to bottom)
- · Shelf Capacity: 125kg

| Code   | Details                                  | Load<br>Capacity<br>(kg) | Castors<br>(mm) | Shelf<br>Size (mm) | Overall Size<br>LxWxH (mm) | Unit<br>Weight<br>(kg) |
|--------|------------------------------------------|--------------------------|-----------------|--------------------|----------------------------|------------------------|
| V1900  | Mesh Cage Trolley                        | 500                      | 125             | 1020x750           | 1100x850x1700              | 50                     |
| V1900S | Optional Shelves to suit V1900           |                          |                 |                    |                            |                        |
| V1055  | Flat Free Wheel Kit to suit              |                          |                 |                    |                            |                        |
| V1673  | Optional Clipboard Writing Panel to suit |                          |                 |                    |                            |                        |