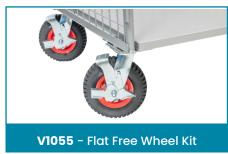

| Code   | Details                                  | Load<br>Capacity<br>(kg) | Castors<br>(mm) | Shelf<br>Size (mm) | Overall Size<br>LxWxH (mm) | Unit<br>Weight<br>(kg) |
|--------|------------------------------------------|--------------------------|-----------------|--------------------|----------------------------|------------------------|
| V1900  | Mesh Cage Trolley                        | 500                      | 125             | 1020x750           | 1100x850x1700              | 50                     |
| V1900S | Optional Shelves to suit V1900           |                          |                 |                    |                            |                        |
| V1055  | Flat Free Wheel Kit to suit              |                          |                 |                    |                            |                        |
| V1673  | Optional Clipboard Writing Panel to suit |                          |                 |                    |                            |                        |