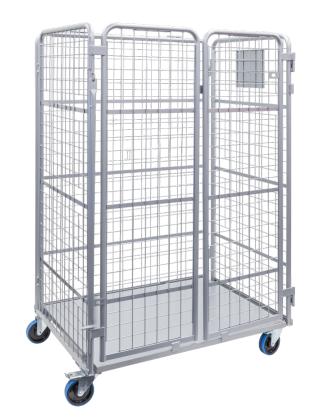

## Heavy Duty 3-Sided Mesh Cage Trolley (with Doors)

- These cage trolleys are an ideal trolley for stock packing and goods movement
- The featured doors are designed to secure items inside trolley during transportation
- The base folds up for compact storage which is great if you have multiple trolleys so they can be stored in a compact area
- Optional heavy duty removable shelves available as pictured
- These trolleys come with a removable bar at the front which when removed the doors can be opened and sides folded in
- Comes with signboard area on the side
- Rubber castors- 2 x swivel, 2 x swivel with brakes
- V1845: Optional Pneumatic Wheel Kit available: supplied with 2 x 200mm fixed wheels & 2 x 200mm swivel wheels with brake
- Powder coated finish
- Base Height: 200mmm
- Distances Between Shelves: 360, 420, 420, 300mm (top to bottom)
- Castors: 125mm

| V1901<br>Optional Extra<br>Shelf |  |
|----------------------------------|--|
|                                  |  |
|                                  |  |
|                                  |  |

| Code   | Details                              | Castors<br>(mm) | Load<br>Capacity<br>(kg) | Overall Size<br>LxWxH<br>(mm) | Unit<br>Weight<br>(kg) |
|--------|--------------------------------------|-----------------|--------------------------|-------------------------------|------------------------|
| V1904  | Heavy Duty 3-Sided Mesh Cage Trolley | 200             | 500                      | 1270x770x1000                 | 47                     |
| V1901  | Optional Shelves to suit V1904       | -               | 125                      | 1020x750                      | -                      |
| V1845  | Pneumatic Wheel Kit                  | -               | _                        | _                             | _                      |
| V1841Z | Clipboard Attachment                 | _               | -                        | _                             | _                      |