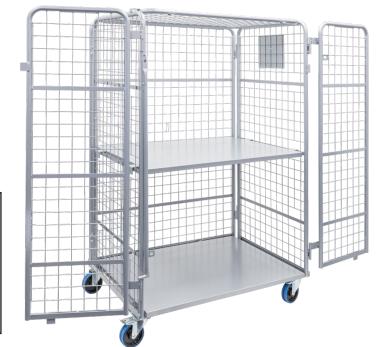

## Heavy Duty 3-Sided Mesh Cage Trolley (with Doors)

- These cage trolleys are an ideal trolley for stock packing and goods movement
- The featured doors are designed to secure items inside trolley during transportation
- The base folds up for compact storage which is great if you have multiple trolleys so they can be stored in a compact area
- Optional heavy duty removable shelves available as pictured
- These trolleys come with a removable bar at the front which when removed the doors can be opened and sides folded in
- Comes with signboard area on the side
- Rubber castors- 2 x swivel, 2 x swivel with brakes
- V1845: Optional Pneumatic Wheel Kit available: supplied with 2 x 200mm fixed wheels & 2 x 200mm swivel wheels with brake
- Powder coated finish
- Base Height: 200mmm
- Distances Between Shelves: 360, 420, 420, 300mm (top to bottom)
- Castors: 125mm

| V1901<br>Optional Extra<br>Shelf |  |
|----------------------------------|--|
|                                  |  |
|                                  |  |
|                                  |  |

| Code   | Details                              | Castors<br>(mm) | Load<br>Capacity<br>(kg) | Overall Size<br>LxWxH<br>(mm) | Unit<br>Weight<br>(kg) |
|--------|--------------------------------------|-----------------|--------------------------|-------------------------------|------------------------|
| V1904  | Heavy Duty 3-Sided Mesh Cage Trolley | 200             | 500                      | 1270x770x1000                 | 47                     |
| V1901  | Optional Shelves to suit V1904       | -               | 125                      | 1020x750                      | -                      |
| V1845  | Pneumatic Wheel Kit                  | -               | _                        | _                             | _                      |
| V1841Z | Clipboard Attachment                 | _               | -                        | _                             | _                      |