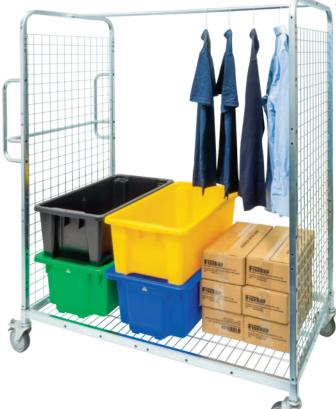

## 1910 Series - Garment Transport Trolley

- Ideal for stock packing, goods and product movement and general use.
- Garment rail for transporting hanging goods
- Can be used for retail, in offices, warehouses and many other applications!
- Bolt together construction
- Zinc plated finish
- Rubber Castors 2 x swivel, 2 x swivel with brakes
- Load Capacity: 350kg
- Castors: 125mm
- Overall Size (LxWxH): 1472x680x1710mm
- Internal Size (LxWxH): 1305x675x1476mm
- Handle Height: 1065mm
- Base Height: 223mm
- Able to fit up to 7 Shelves (V1912, V1913, V1914) at 200mm Pitch