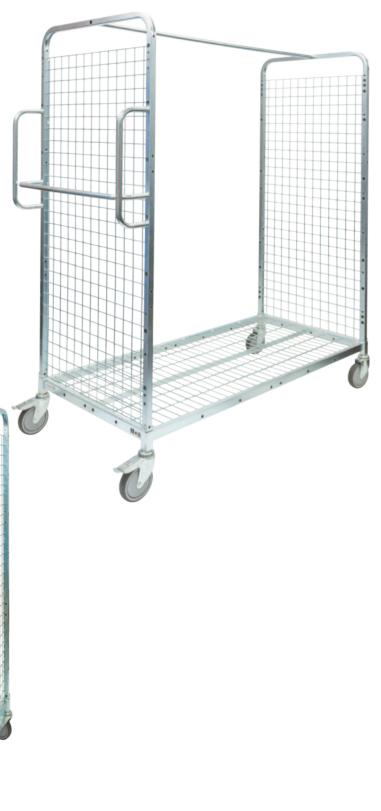

## 1910 Series - Garment Transport Trolley

- Ideal for stock packing, goods and product movement and general use.
- Garment rail for transporting hanging goods
- Can be used for retail, in offices, warehouses and many other applications!
- Bolt together construction
- Zinc plated finish
- Rubber Castors 2 x swivel, 2 x swivel with brakes
- Load Capacity: 350kg
- Castors: 125mm
- Overall Size (LxWxH): 1472x680x1710mm
- Internal Size (LxWxH): 1305x675x1476mm
- Handle Height: 1065mm
- Base Height: 223mm
- Able to fit up to 7 Shelves (V1912, V1913, V1914) at 200mm Pitch