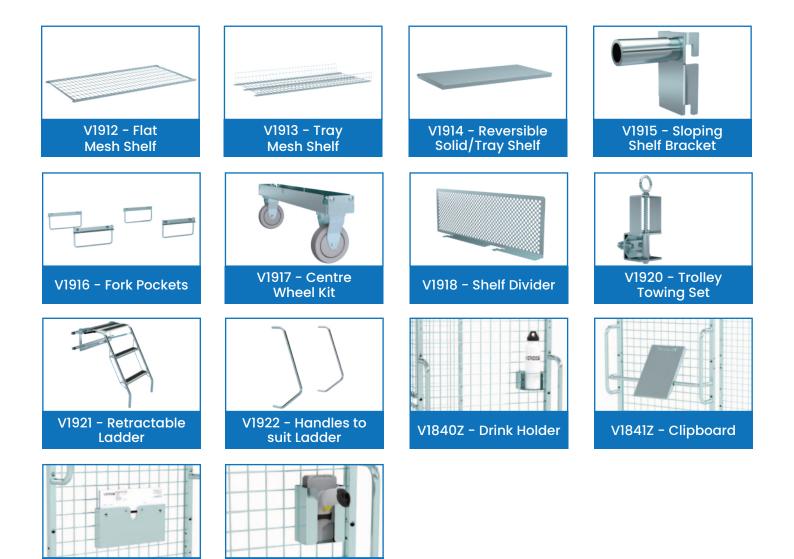

| V1848Z - A4 Pock | Holder                                              |                  |
|------------------|-----------------------------------------------------|------------------|
| Code             | Details                                             | Unit Weight (kg) |
| V1910            | Garment Transport Trolley                           | 35               |
| V1912            | Flat Mesh Shelf to suit V1910                       | 7                |
| V1913            | Tray Mesh Shelf to suit V1910                       | 7.4              |
| V1914            | Reversible Solid/Tray Shelf to suit V1910           | 17               |
| V1915            | Sloping Shelf Bracket to suit V1912 & V1914 Shelves | 0.3              |
| V1916            | Fork Pockets to suit V1910                          | 3                |
| V1917            | Centre Wheel Kit to suit V1910                      | 27               |
| V1918            | Shelf Divider to suit Mesh Shelf (V1912 & V1913)    | 0.85             |
| V1920            | Trolley Towing Set to suit V1910                    | 3                |
| V1921            | Retractable Ladder to suit V1910                    | 9                |
| V1922            | Handles to suit Retractable Ladder (V1921)          | 2                |
| V1840Z           | Optional Zinc Drink Bottle Holder to suit V1910     | 0.5              |
| V1841Z           | Optional Cliboard Writing Panel to suit V1910       | 1.5              |
| V1848Z           | Optional Zinc A4 Pocket to suit V1910               | 1                |
| V1849Z           | Optional Zinc Scanner Holder to suit V1910          | 0.7              |
|                  |                                                     |                  |