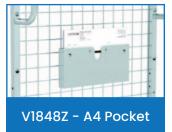

| Code   | Details                                             | Unit Weight (kg) |
|--------|-----------------------------------------------------|------------------|
| V1930  | Open Front Cage Trolley                             | 47               |
| V1912  | Flat Mesh Shelf to suit V1930                       | 7                |
| V1913  | Tray Mesh Shelf to suit V1930                       | 7.4              |
| V1914  | Reversible Solid/Tray Shelf to suit V1930           | 17               |
| V1915  | Sloping Shelf Bracket to suit V1912 & V1914 Shelves | 0.3              |
| V1916  | Fork Pockets to suit V1930                          | 3                |
| V1917  | Centre Wheel Kit to suit V1930                      | 27               |
| V1918  | Shelf Divider to suit Mesh Shelf (V1912 & V1913)    | 0.85             |
| V1920  | Trolley Towing Set to suit V1930                    | 3                |
| V1921  | Retractable Ladder to suit V1930                    | 9                |
| V1922  | Handles to suit Retractable Ladder (V1921)          | 2                |
| V1840Z | Optional Zinc Drink Bottle Holder to suit V1930     | 0.5              |
| V1841Z | Optional Cliboard Writing Panel to suit V1930       | 1.5              |
| V1848Z | Optional Zinc A4 Pocket to suit V1930               | 1                |
| V1849Z | Optional Zinc Scanner Holder to suit V1930          | 0.7              |