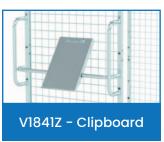

| Code   | Details                                             | Unit Weight (kg) |
|--------|-----------------------------------------------------|------------------|
| V1930  | Open Front Cage Trolley                             | 47               |
| V1912  | Flat Mesh Shelf to suit V1930                       | 7                |
| V1913  | Tray Mesh Shelf to suit V1930                       | 7.4              |
| V1914  | Reversible Solid/Tray Shelf to suit V1930           | 17               |
| V1915  | Sloping Shelf Bracket to suit V1912 & V1914 Shelves | 0.3              |
| V1916  | Fork Pockets to suit V1930                          | 3                |
| V1917  | Centre Wheel Kit to suit V1930                      | 27               |
| V1918  | Shelf Divider to suit Mesh Shelf (V1912 & V1913)    | 0.85             |
| V1920  | Trolley Towing Set to suit V1930                    | 3                |
| V1921  | Retractable Ladder to suit V1930                    | 9                |
| V1922  | Handles to suit Retractable Ladder (V1921)          | 2                |
| V1840Z | Optional Zinc Drink Bottle Holder to suit V1930     | 0.5              |
| V1841Z | Optional Cliboard Writing Panel to suit V1930       | 1.5              |
| V1848Z | Optional Zinc A4 Pocket to suit V1930               | 1                |
| V1849Z | Optional Zinc Scanner Holder to suit V1930          | 0.7              |