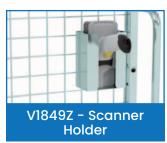

| Code   | Details                                             | Unit Weight (kg) |
|--------|-----------------------------------------------------|------------------|
| V1930  | Open Front Cage Trolley                             | 47               |
| V1912  | Flat Mesh Shelf to suit V1930                       | 7                |
| V1913  | Tray Mesh Shelf to suit V1930                       | 7.4              |
| V1914  | Reversible Solid/Tray Shelf to suit V1930           | 17               |
| V1915  | Sloping Shelf Bracket to suit V1912 & V1914 Shelves | 0.3              |
| V1916  | Fork Pockets to suit V1930                          | 3                |
| V1917  | Centre Wheel Kit to suit V1930                      | 27               |
| V1918  | Shelf Divider to suit Mesh Shelf (V1912 & V1913)    | 0.85             |
| V1920  | Trolley Towing Set to suit V1930                    | 3                |
| V1921  | Retractable Ladder to suit V1930                    | 9                |
| V1922  | Handles to suit Retractable Ladder (V1921)          | 2                |
| V1840Z | Optional Zinc Drink Bottle Holder to suit V1930     | 0.5              |
| V1841Z | Optional Cliboard Writing Panel to suit V1930       | 1.5              |
| V1848Z | Optional Zinc A4 Pocket to suit V1930               | 1                |
| V1849Z | Optional Zinc Scanner Holder to suit V1930          | 0.7              |