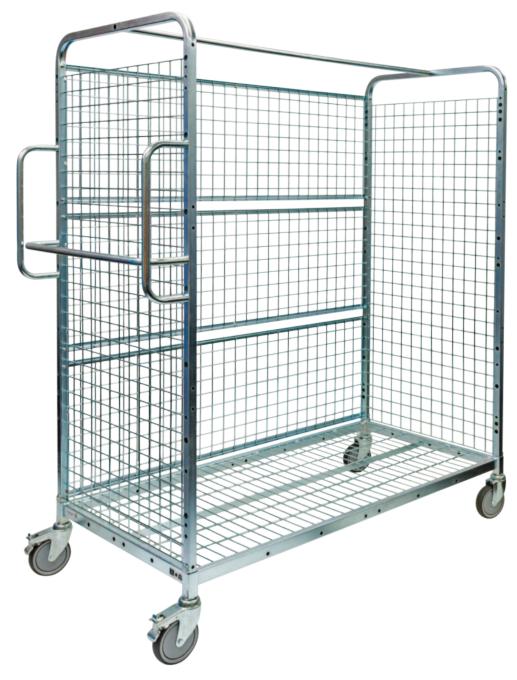

## 1910 Series - Open Front Cage Trolley

- Ideal for stock packing, goods and product movement and general use.
- Garment rail for transporting hanging goods
- Can be used for retail, in offices, warehouses and many other applications!
- · Features a Back Panel for securing large items when storing and transporting
- Back Panel is removable (comes as 3 panels)
- · Bolt together construction
- Zinc plated finish
- Rubber Castors 2 x swivel, 2 x swivel with brakes
- Load Capacity: 350kg
- · Castors: 125mm
- Overall Size (LxWxH): 1472x687x1710mm
- Internal Size (LxWxH): 1305x675x1476mm
- Handle Height: 1065mm
- Base Height: 223mm