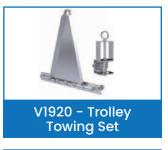

| Code   | Details                                             | Unit Weight (kg) |
|--------|-----------------------------------------------------|------------------|
| V1934  | Cage Trolley with Basket                            | 43               |
| V1912  | Flat Mesh Shelf to suit V1934                       | 7                |
| V1913  | Tray Mesh Shelf to suit V1934                       | 7.4              |
| V1914  | Reversible Solid/Tray Shelf to suit V1934           | 17               |
| V1915  | Sloping Shelf Bracket to suit V1912 & V1914 Shelves | 0.3              |
| V1916  | Fork Pockets to suit V1934                          | 3                |
| V1917  | Centre Wheel Kit to suit V1934                      | 27               |
| V1918  | Shelf Divider to suit Mesh Shelf (V1912 & V1913)    | 0.85             |
| V1920  | Trolley Towing Set to suit V1934                    | 3                |
| V1921  | Retractable Ladder to suit V1934                    | 9                |
| V1922  | Handles to suit Retractable Ladder (V1921)          | 2                |
| V1840Z | Optional Zinc Drink Bottle Holder to suit V1934     | 0.5              |
| V1841Z | Optional Cliboard Writing Panel to suit V1934       | 1.5              |
| V1848Z | Optional Zinc A4 Pocket to suit V1934               | 1                |
| V1849Z | Optional Zinc Scanner Holder to suit V1934          | 0.7              |