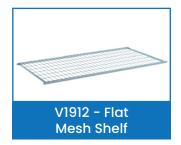

| Code   | Details                                             | Unit Weight (kg) |
|--------|-----------------------------------------------------|------------------|
| V1934  | Cage Trolley with Basket                            | 43               |
| V1912  | Flat Mesh Shelf to suit V1934                       | 7                |
| V1913  | Tray Mesh Shelf to suit V1934                       | 7.4              |
| V1914  | Reversible Solid/Tray Shelf to suit V1934           | 17               |
| V1915  | Sloping Shelf Bracket to suit V1912 & V1914 Shelves | 0.3              |
| V1916  | Fork Pockets to suit V1934                          | 3                |
| V1917  | Centre Wheel Kit to suit V1934                      | 27               |
| V1918  | Shelf Divider to suit Mesh Shelf (V1912 & V1913)    | 0.85             |
| V1920  | Trolley Towing Set to suit V1934                    | 3                |
| V1921  | Retractable Ladder to suit V1934                    | 9                |
| V1922  | Handles to suit Retractable Ladder (V1921)          | 2                |
| V1840Z | Optional Zinc Drink Bottle Holder to suit V1934     | 0.5              |
| V1841Z | Optional Cliboard Writing Panel to suit V1934       | 1.5              |
| V1848Z | Optional Zinc A4 Pocket to suit V1934               | 1                |
| V1849Z | Optional Zinc Scanner Holder to suit V1934          | 0.7              |