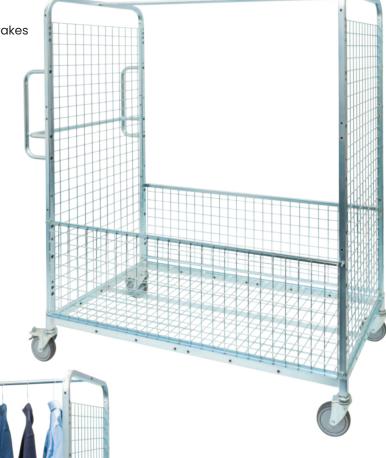

## 1910 Series - Cage Trolley with Basket

- Ideal for stock packing, goods and product movement and general use.
- · Can be used for retail, in offices, warehouses and many other applications!
- Able to fit up to 4 shelves (V1912, V1913, V1914) at 200mm pitch
- Features a removable Top Cross Bar/Rail
- · Bolt together construction
- Zinc plated finish
- Rubber Castors 2 x swivel, 2 x swivel with brakes
- · Load Capacity: 350kg
- · Castors: 125mm
- Overall Size (LxWxH): 1472x700x1710mm
- Internal Size: 1305x675x1476mm
- Basket Size: 1305x675x450mm
- Handle Height: 1065mm
- Base Height: 223mm