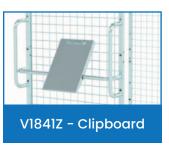

| Code   | Details                                             | Unit Weight (kg) |
|--------|-----------------------------------------------------|------------------|
| V1934  | Cage Trolley with Basket                            | 43               |
| V1912  | Flat Mesh Shelf to suit V1934                       | 7                |
| V1913  | Tray Mesh Shelf to suit V1934                       | 7.4              |
| V1914  | Reversible Solid/Tray Shelf to suit V1934           | 17               |
| V1915  | Sloping Shelf Bracket to suit V1912 & V1914 Shelves | 0.3              |
| V1916  | Fork Pockets to suit V1934                          | 3                |
| V1917  | Centre Wheel Kit to suit V1934                      | 27               |
| V1918  | Shelf Divider to suit Mesh Shelf (V1912 & V1913)    | 0.85             |
| V1920  | Trolley Towing Set to suit V1934                    | 3                |
| V1921  | Retractable Ladder to suit V1934                    | 9                |
| V1922  | Handles to suit Retractable Ladder (V1921)          | 2                |
| V1840Z | Optional Zinc Drink Bottle Holder to suit V1934     | 0.5              |
| V1841Z | Optional Cliboard Writing Panel to suit V1934       | 1.5              |
| V1848Z | Optional Zinc A4 Pocket to suit V1934               | 1                |
| V1849Z | Optional Zinc Scanner Holder to suit V1934          | 0.7              |