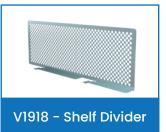

| Code   | Details                                             | Unit Weight (kg) |
|--------|-----------------------------------------------------|------------------|
| V1934  | Cage Trolley with Basket                            | 43               |
| V1912  | Flat Mesh Shelf to suit V1934                       | 7                |
| V1913  | Tray Mesh Shelf to suit V1934                       | 7.4              |
| V1914  | Reversible Solid/Tray Shelf to suit V1934           | 17               |
| V1915  | Sloping Shelf Bracket to suit V1912 & V1914 Shelves | 0.3              |
| V1916  | Fork Pockets to suit V1934                          | 3                |
| V1917  | Centre Wheel Kit to suit V1934                      | 27               |
| V1918  | Shelf Divider to suit Mesh Shelf (V1912 & V1913)    | 0.85             |
| V1920  | Trolley Towing Set to suit V1934                    | 3                |
| V1921  | Retractable Ladder to suit V1934                    | 9                |
| V1922  | Handles to suit Retractable Ladder (V1921)          | 2                |
| V1840Z | Optional Zinc Drink Bottle Holder to suit V1934     | 0.5              |
| V1841Z | Optional Cliboard Writing Panel to suit V1934       | 1.5              |
| V1848Z | Optional Zinc A4 Pocket to suit V1934               | 1                |
| V1849Z | Optional Zinc Scanner Holder to suit V1934          | 0.7              |