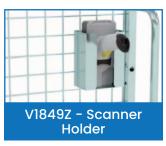

| Code   | Details                                             | Unit Weight (kg) |
|--------|-----------------------------------------------------|------------------|
| V1934  | Cage Trolley with Basket                            | 43               |
| V1912  | Flat Mesh Shelf to suit V1934                       | 7                |
| V1913  | Tray Mesh Shelf to suit V1934                       | 7.4              |
| V1914  | Reversible Solid/Tray Shelf to suit V1934           | 17               |
| V1915  | Sloping Shelf Bracket to suit V1912 & V1914 Shelves | 0.3              |
| V1916  | Fork Pockets to suit V1934                          | 3                |
| V1917  | Centre Wheel Kit to suit V1934                      | 27               |
| V1918  | Shelf Divider to suit Mesh Shelf (V1912 & V1913)    | 0.85             |
| V1920  | Trolley Towing Set to suit V1934                    | 3                |
| V1921  | Retractable Ladder to suit V1934                    | 9                |
| V1922  | Handles to suit Retractable Ladder (V1921)          | 2                |
| V1840Z | Optional Zinc Drink Bottle Holder to suit V1934     | 0.5              |
| V1841Z | Optional Cliboard Writing Panel to suit V1934       | 1.5              |
| V1848Z | Optional Zinc A4 Pocket to suit V1934               | 1                |
| V1849Z | Optional Zinc Scanner Holder to suit V1934          | 0.7              |