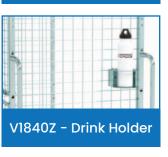

| Code   | Details                                             | Unit Weight (kg) |
|--------|-----------------------------------------------------|------------------|
| V1934  | Cage Trolley with Basket                            | 43               |
| V1912  | Flat Mesh Shelf to suit V1934                       | 7                |
| V1913  | Tray Mesh Shelf to suit V1934                       | 7.4              |
| V1914  | Reversible Solid/Tray Shelf to suit V1934           | 17               |
| V1915  | Sloping Shelf Bracket to suit V1912 & V1914 Shelves | 0.3              |
| V1916  | Fork Pockets to suit V1934                          | 3                |
| V1917  | Centre Wheel Kit to suit V1934                      | 27               |
| V1918  | Shelf Divider to suit Mesh Shelf (V1912 & V1913)    | 0.85             |
| V1920  | Trolley Towing Set to suit V1934                    | 3                |
| V1921  | Retractable Ladder to suit V1934                    | 9                |
| V1922  | Handles to suit Retractable Ladder (V1921)          | 2                |
| V1840Z | Optional Zinc Drink Bottle Holder to suit V1934     | 0.5              |
| V1841Z | Optional Cliboard Writing Panel to suit V1934       | 1.5              |
| V1848Z | Optional Zinc A4 Pocket to suit V1934               | 1                |
| V1849Z | Optional Zinc Scanner Holder to suit V1934          | 0.7              |