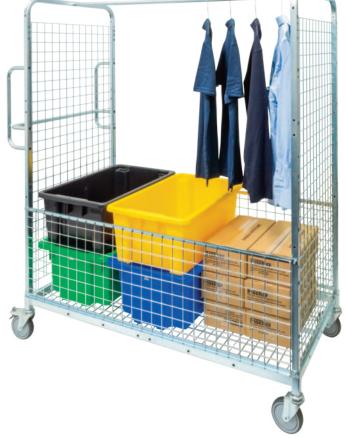

## 1910 Series - Cage Trolley with Basket

- Ideal for stock packing, goods and product movement and general use.
- · Can be used for retail, in offices, warehouses and many other applications!
- Able to fit up to 4 shelves (V1912, V1913, V1914) at 200mm pitch
- Features a removable Top Cross Bar/Rail
- · Bolt together construction
- Zinc plated finish
- Rubber Castors 2 x swivel, 2 x swivel with brakes
- · Load Capacity: 350kg
- · Castors: 125mm
- Overall Size (LxWxH): 1472x700x1710mm
- Internal Size: 1305x675x1476mm
- Basket Size: 1305x675x450mm
- Handle Height: 1065mm
- Base Height: 223mm