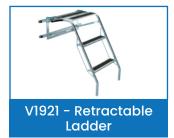

| Code   | Details                                             | Unit Weight (kg) |
|--------|-----------------------------------------------------|------------------|
| V1934  | Cage Trolley with Basket                            | 43               |
| V1912  | Flat Mesh Shelf to suit V1934                       | 7                |
| V1913  | Tray Mesh Shelf to suit V1934                       | 7.4              |
| V1914  | Reversible Solid/Tray Shelf to suit V1934           | 17               |
| V1915  | Sloping Shelf Bracket to suit V1912 & V1914 Shelves | 0.3              |
| V1916  | Fork Pockets to suit V1934                          | 3                |
| V1917  | Centre Wheel Kit to suit V1934                      | 27               |
| V1918  | Shelf Divider to suit Mesh Shelf (V1912 & V1913)    | 0.85             |
| V1920  | Trolley Towing Set to suit V1934                    | 3                |
| V1921  | Retractable Ladder to suit V1934                    | 9                |
| V1922  | Handles to suit Retractable Ladder (V1921)          | 2                |
| V1840Z | Optional Zinc Drink Bottle Holder to suit V1934     | 0.5              |
| V1841Z | Optional Cliboard Writing Panel to suit V1934       | 1.5              |
| V1848Z | Optional Zinc A4 Pocket to suit V1934               | 1                |
| V1849Z | Optional Zinc Scanner Holder to suit V1934          | 0.7              |