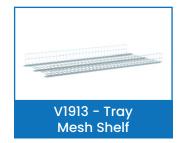

| Code   | Details                                             | Unit Weight (kg) |
|--------|-----------------------------------------------------|------------------|
| V1934  | Cage Trolley with Basket                            | 43               |
| V1912  | Flat Mesh Shelf to suit V1934                       | 7                |
| V1913  | Tray Mesh Shelf to suit V1934                       | 7.4              |
| V1914  | Reversible Solid/Tray Shelf to suit V1934           | 17               |
| V1915  | Sloping Shelf Bracket to suit V1912 & V1914 Shelves | 0.3              |
| V1916  | Fork Pockets to suit V1934                          | 3                |
| V1917  | Centre Wheel Kit to suit V1934                      | 27               |
| V1918  | Shelf Divider to suit Mesh Shelf (V1912 & V1913)    | 0.85             |
| V1920  | Trolley Towing Set to suit V1934                    | 3                |
| V1921  | Retractable Ladder to suit V1934                    | 9                |
| V1922  | Handles to suit Retractable Ladder (V1921)          | 2                |
| V1840Z | Optional Zinc Drink Bottle Holder to suit V1934     | 0.5              |
| V1841Z | Optional Cliboard Writing Panel to suit V1934       | 1.5              |
| V1848Z | Optional Zinc A4 Pocket to suit V1934               | 1                |
| V1849Z | Optional Zinc Scanner Holder to suit V1934          | 0.7              |