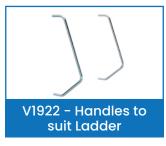

| Code   | Details                                             | Unit Weight (kg) |
|--------|-----------------------------------------------------|------------------|
| V1934  | Cage Trolley with Basket                            | 43               |
| V1912  | Flat Mesh Shelf to suit V1934                       | 7                |
| V1913  | Tray Mesh Shelf to suit V1934                       | 7.4              |
| V1914  | Reversible Solid/Tray Shelf to suit V1934           | 17               |
| V1915  | Sloping Shelf Bracket to suit V1912 & V1914 Shelves | 0.3              |
| V1916  | Fork Pockets to suit V1934                          | 3                |
| V1917  | Centre Wheel Kit to suit V1934                      | 27               |
| V1918  | Shelf Divider to suit Mesh Shelf (V1912 & V1913)    | 0.85             |
| V1920  | Trolley Towing Set to suit V1934                    | 3                |
| V1921  | Retractable Ladder to suit V1934                    | 9                |
| V1922  | Handles to suit Retractable Ladder (V1921)          | 2                |
| V1840Z | Optional Zinc Drink Bottle Holder to suit V1934     | 0.5              |
| V1841Z | Optional Cliboard Writing Panel to suit V1934       | 1.5              |
| V1848Z | Optional Zinc A4 Pocket to suit V1934               | 1                |
| V1849Z | Optional Zinc Scanner Holder to suit V1934          | 0.7              |