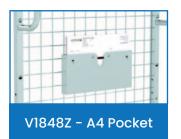

| Code   | Details                                             | Unit Weight (kg) |
|--------|-----------------------------------------------------|------------------|
| V1934  | Cage Trolley with Basket                            | 43               |
| V1912  | Flat Mesh Shelf to suit V1934                       | 7                |
| V1913  | Tray Mesh Shelf to suit V1934                       | 7.4              |
| V1914  | Reversible Solid/Tray Shelf to suit V1934           | 17               |
| V1915  | Sloping Shelf Bracket to suit V1912 & V1914 Shelves | 0.3              |
| V1916  | Fork Pockets to suit V1934                          | 3                |
| V1917  | Centre Wheel Kit to suit V1934                      | 27               |
| V1918  | Shelf Divider to suit Mesh Shelf (V1912 & V1913)    | 0.85             |
| V1920  | Trolley Towing Set to suit V1934                    | 3                |
| V1921  | Retractable Ladder to suit V1934                    | 9                |
| V1922  | Handles to suit Retractable Ladder (V1921)          | 2                |
| V1840Z | Optional Zinc Drink Bottle Holder to suit V1934     | 0.5              |
| V1841Z | Optional Cliboard Writing Panel to suit V1934       | 1.5              |
| V1848Z | Optional Zinc A4 Pocket to suit V1934               | 1                |
| V1849Z | Optional Zinc Scanner Holder to suit V1934          | 0.7              |